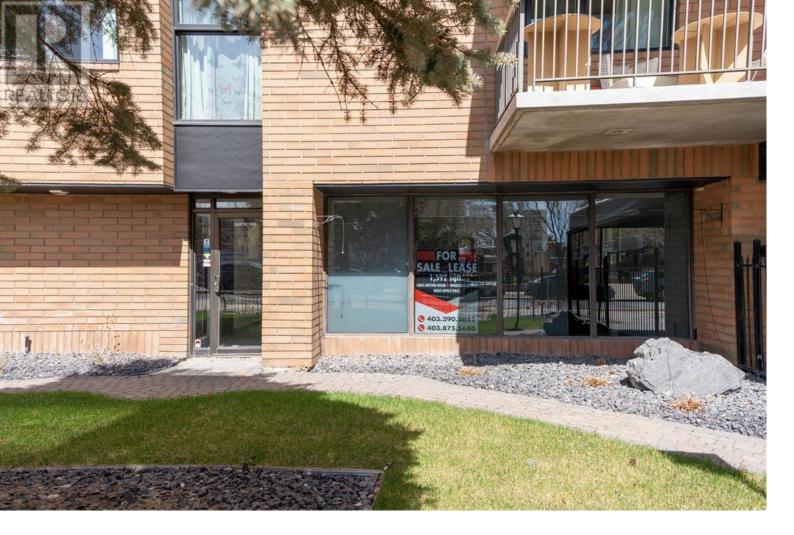

## 220 13 Avenue Calgary Alberta

SE

This Victoria Park modern office space is move-in ready with its own commercial glass front door, reception desk, boardroom, office,washroom, kitchenette, secure storage and open bull-pen type space working area. It is on the main floor of a residential condo building with access to the condo's laundry, secure bike room and gym/rec room facilities. There are 2 secured parking stalls available that are located in a secure ground level parking lot for \$175/month/stall. This well located property is just steps away is the Beltline's 1st Street SW where several of Calgary's celebrated restaurants and shops are located, the new First Street Market, 2 blocks away from Sheldon M. Chumir Hospital, and across the street from the beautiful Haultain Park with it's tennis courts and modern playground and 1 block away from Central Memorial Park. Operating Cost is \$16.90/sq. ft. including condo fee, waste & sewage disposal, water, heat, insurance and property taxes. (id:6769)