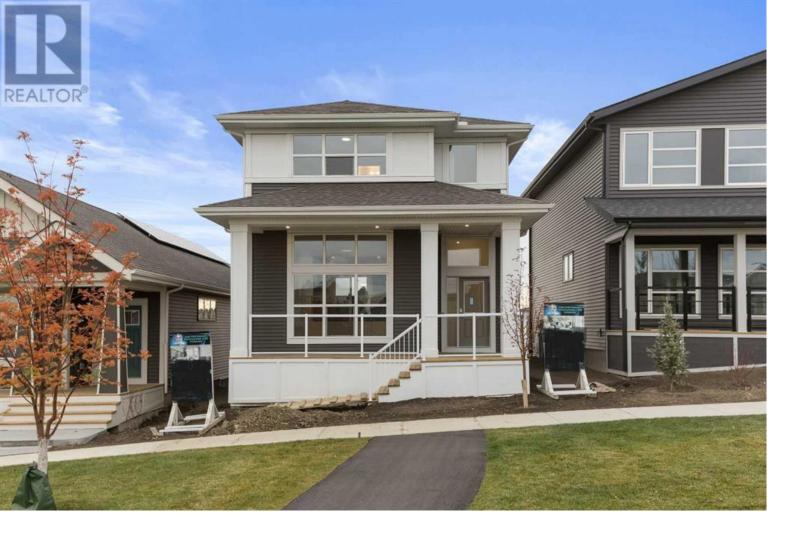

## 220 Edith Walk Calgary Alberta

Exquisite & beautiful, you will be impressed by Jayman BUILT's Jasper model currently being built in the up & coming Northwest community of Glacier ridge. A lovely new neighborhood with parks and playgrounds welcomes you into a thoughtfully planned living space featuring craftsmanship & design. Offering a unique open floor plan featuring outstanding design for the most discerning buyer! Boasting a stunning GOURMET kitchen with beautiful centre island with Flush Eating Bar & Sleek stainless-steel appliances including a WHIRLPOOL French Door refrigerator with icemaker, Electric slide in smooth top range, Panasonic microwave with trim kit and designer Broan hood fan insert flowing nicely into the adjacent spacious dining room complimented with a railing. All nicely overlooking the lower Great Room with soaring 11 ft ceiling height. Discover the upper level where you will enjoy a full bath, convenient 2nd floor laundry and three sizeable bedrooms with the Primary Suite including a huge walk-in closet and 4pc en suite with oversized shower and dual vanities. The lower level offers 3 pc rough in for future development and awaits your great design ideas -Enjoy the lifestyle you & your family deserve in a wonderful Community you will enjoy for a lifetime. Jayman's standard inclusions feature their Core Performance with 10 Solar Panels, BuiltGreen Canada standard, with an EnerGuide Rating, UV-C Ultraviloet Light Purification System, High Efficiency Furnace with Merv 13 Filters & HRV unit, Navien Tankless Hot Water Heater, Elegant White QUARTZ counter tops in the Kitchen and baths, Triple Pane Windows and Smart Home Technology Solutions! Save \$\$\$ Thousands: This home is eligible for the CMHC Pro Echo insurance rebate. Help your clients save money. CMHC Eco Plus offers a premium refund of 25% to borrowers who buy a climate-friendly housing using CMHC-insured financing. Click...