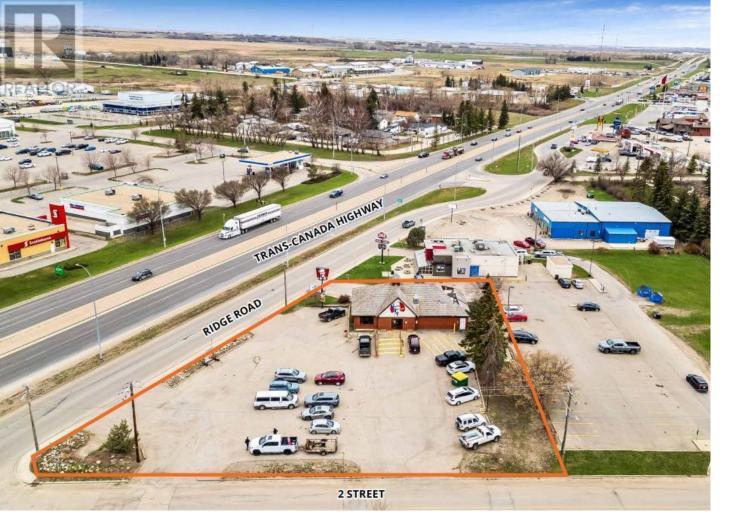

## 220 Ridge Road Strathmore Alberta \$1,000,000

Click brochure link for more details\*\* The Subject Property has excellent exposure as it isalongside Trans-Canada Highway (26,350 vehicles per day) and down the street from Days Inn & Suites by Wyndham, Ranch Market Centre, home to Walmart Supercentre, and Edgefield Place, home to Co-op Grocery. The Town of Strathmore is located approximately 50 km east of Calgary, Alberta. With a population of just under 14,000 residents, this Town's economy is based onagricultural, oil, and gas. Kentucky Fried was established more than 75 years ago. Today KFC operates 23,000 restaurants in over 140 countries and territories around the world. (id:6769)