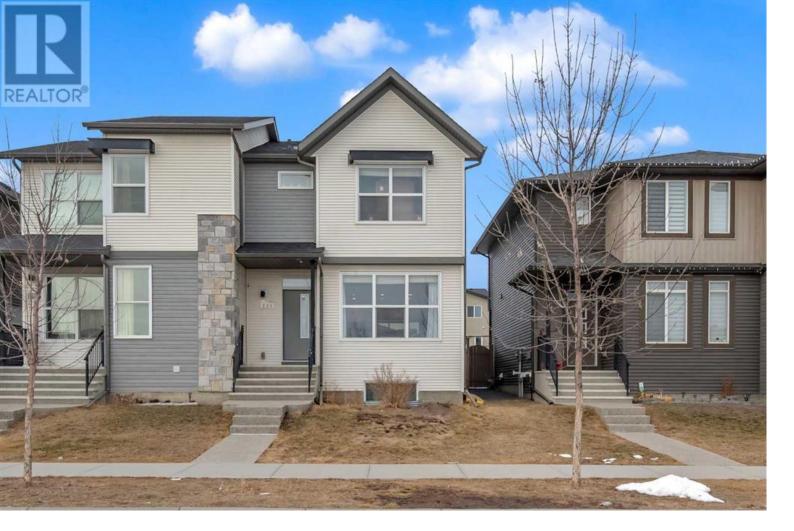

## 220 Savanna Road Calgary Alberta \$558,000

OPEN HOUSE SATURDAY 4:30PM-6:30PM. JUNE 7, 2025. Welcome to 220 Savanna Road NE -- a beautifully maintained semi-detached home ideally located in the vibrant, family-friendly community of Saddle Ridge. Perfectly positioned across from a scenic green space and playground, this home offers a peaceful setting just minutes (under 8 minutes!) from Calgary International Airport.Inside, you'll find 3 generously sized bedrooms, including a primary suite with a private ensuite, plus an additional 1.5 baths. The partially finished basement features a bedroom and offers flexible space for a kids' play area, home office, or future development.Enjoy the convenience of a recently added oversized double detached garage, offering abundant parking and storage. (id:6769)