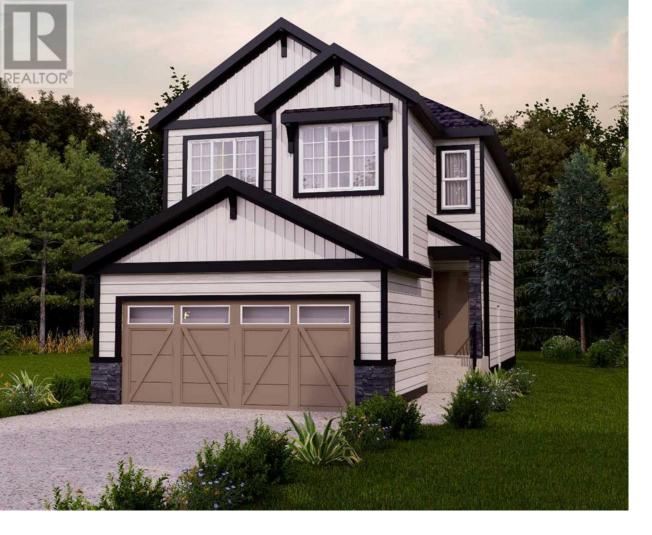

## 220 Sora Terrace Calgary Alberta

\$679,900

Explore new heights in Sora! This developing community in SE Calgary offers young families plenty of space and amenities to flourish. Explore the convenience of nearby urban attractions, including top-notch shopping and dining. Sora's natural wetlands and parks feature picturesque walking paths, trails, boardwalks, and waterside seating, ensuring nature is always close at hand. Plus, for those seeking more adventure, the Rocky Mountains are only an hour away! From Akash Homes comes the 'Bedford-Z'; this zero lot line home offers stunning features, quality craftsmanship, and an open-concept floor plan that makes day-to-day living effortless with its functional design. Your main floor offers 9' ceilings, laminate flooring, and quartz counters. You'll enjoy a spacious kitchen with an abundance of cabinet and counter space, soft-close doors and drawers, plus a walk-through pantry! Your living room offers comfort and style, with an electric fireplace and large windows for plenty of natural light. Rest and retreat upstairs, where you'll enjoy a large bonus room plus 3 bedrooms, including a primary suite designed for two with its expansive walk-in closet and spa-inspired ensuite! \*\*PLEASE NOTE\*\* PICTURES ARE OF SIMILAR HOMES; ACTUAL HOMES, PLANS, FIXTURES, AND FINISHES MAY VARY AND ARE SUBJECT TO AVAILABILITY/CHANGES WITHOUT NOTICE. (id:6769)