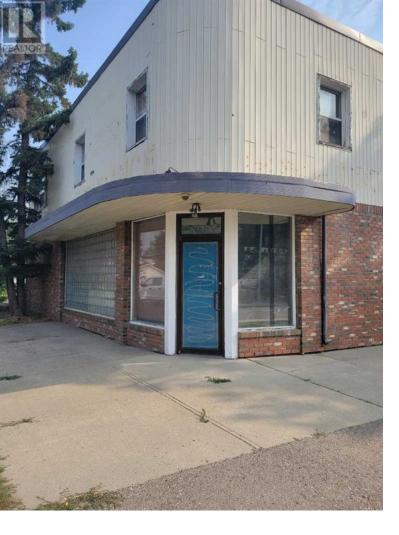

## 2202 Edmonton Trail Calgary Alberta

\$1,399,000

This property is being sold with 408 21 Ave NE (MLS#A2157816) only. Total price \$2,224,000.00. These 2 land parcels provide 13,475 sq ft or 1277 sq m of future development potential in the beautiful inner city community of Mountain View/Winston Heights. The existing building is 2518 sq ft of Flex/Office space (main floor is currently vacant) tenants are month to month generating up to \$2600.00 upstairs alone. The options for development are varied as this land falls under an MU-1/3.5h26 proposed landuse change. Buy and hold or develop now. (id:6769)