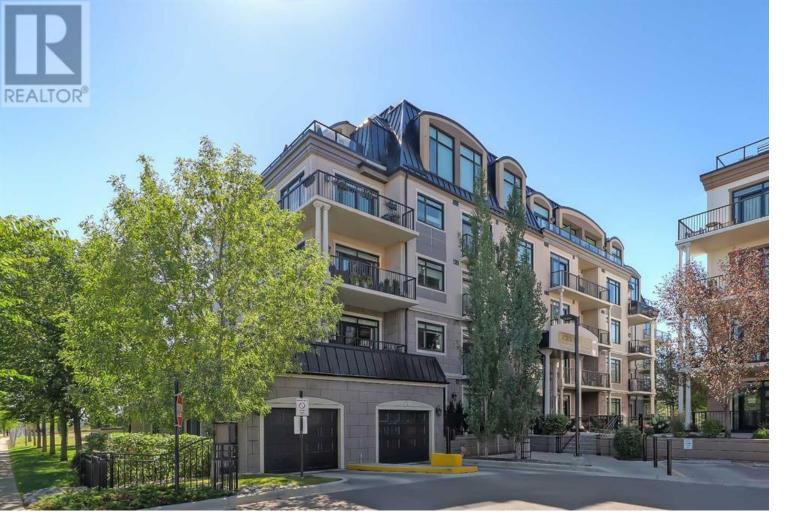

## 221 Quarry Way Calgary Alberta

Welcome to Champagne -- an exclusive, luxury concrete residence by Remington Development Corporation, perfectly positioned along the Bow River in the sought-after community of Quarry Park. This beautifully appointed southwest-facing corner unit offers 1,478 sq ft of refined living space backing directly onto green space and the river pathway. With 2 bedrooms, 2 bathrooms, 2 underground parking stalls, and a dedicated storage locker, this home combines upscale finishes with unmatched privacy and tranquillity. Inside, a formal foyer with multiple closets opens into a bright, open-concept layout with engineered hardwood flooring, tray ceilings, and expansive windows throughout. The chef's kitchen is equipped with a large central island, granite countertops, high-end appliances including a Porter & Charles gas range, dual sinks, garburator, and generous pantry storage. The kitchen flows seamlessly into the living and dining areas, perfect for entertaining or day-today living. A Pella sliding door leads to the partially covered back patio, complete with a gas line, private green space access, and no rear neighbours. The spacious primary suite features a tray ceiling, oversized window with views of the greenbelt, a large walk-in closet, and a spa-inspired 5-piece ensuite with dual sinks, granite counters, a soaker tub, and tiled glass shower. The second bedroom--ideal as a guest room or home office-offers a built-in Murphy bed, large window, and cheater access to the full 4pc main bathroom. In-suite laundry and high-end detailing throughout complete this elegant unit. Set within a boutique, five-building complex built from concrete for superior soundproofing and reliability, Champagne offers sophisticated architecture inspired by the French countryside and beautifully maintained grounds. Located in Quarry Park--a vibrant, masterplanned community along the Bow River--r...