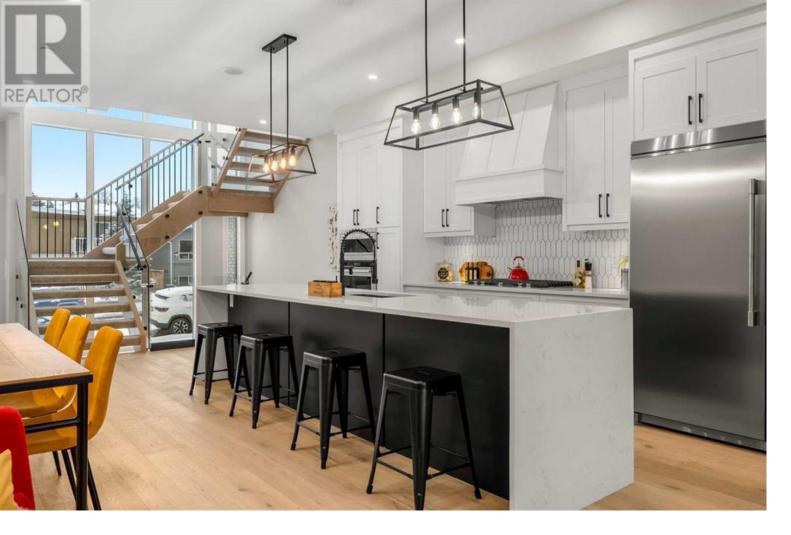

## 2216 28 Street Calgary Alberta

If you've been waiting for an infill on a larger lot, here it is! 25 x 125 feet gives you a spacious yard with plenty of room to play! Buci's Homes and Development is pleased to present their latest masterpiece in sought-after Killarney and its now ready for a quick possession. Featuring a brilliant interior staircase placement that makes for a dramatic impression, plus this adds so much more natural light and visual width to the home. Notable finishes include: waterfall quartz island, classic white cabinetry, artistic accent walls, functional builtins, modern lighting, stainless steel appliances, engineered hardwood on 2 levels and so much more! The primary bedroom has an ideal east view perfect for the morning risers and the ensuite is spa-like, with separate glass shower, free-standing soaker tub and dual sinks. The walk-in closet is larger than most and has a floor to ceiling mirror. Start planning your lower recreation room, complete with a wet bar and custom built media cabinets large enough to accommodate your big screen TV dreams. The spacious back yard complete with a maintenance free composite deck and is accessible from either the mudroom or patio sliders. Check out the 3D interactive tour as this modern home is ready for a quick possession! (id:6769)