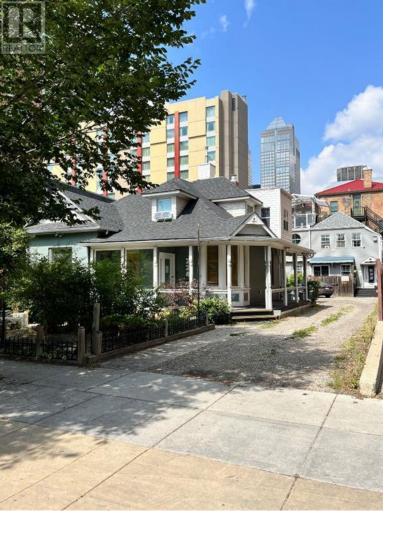

## 224 13 Avenue Calgary Alberta

\$1,700,000

224-13 Ave SW, 50x140ft lot, includes 2 buildings. First building is a commercial office with street exposure and plenty of parking. The 2nd building includes a rented up/down home located at the back of the lot. Both buildings are in good condition, and must be sold with 228-13 Ave SW (MLS A2141000). Excellent holding property for future development, PRIME BELTLINE LOCATION, located across from Haultain Park, tennis courts, and close all amenities!! Total frontage of both lots 100x140 ft, zoned CC-MH with FAR of 5. Excellent holding, earn income while planning for future development. Must be seen to be appreciated!! Unlimited potential! (id:6769)