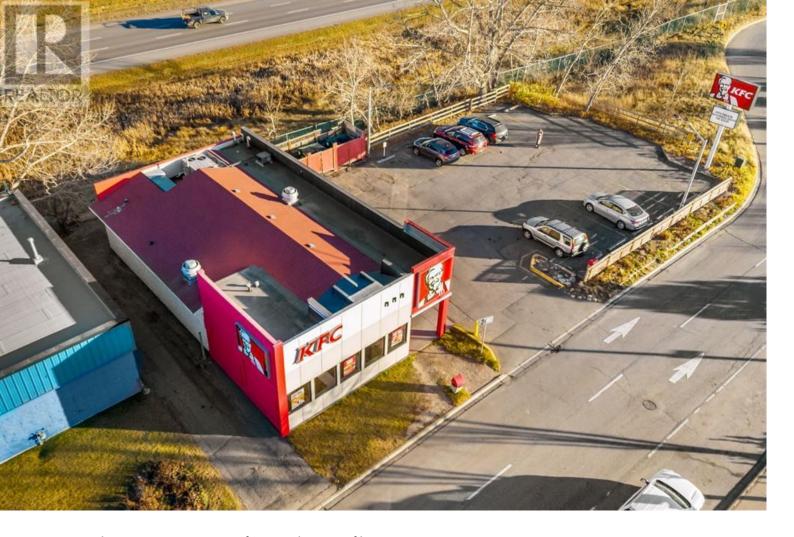

## 224 Edmonton Trail Airdrie Alberta

\$1,750,000

Explore the rare chance to invest in the highly coveted Edmonton Trail retail zone of Airdrie. This 83' x 150' site is ideally situated within the city's commercial district, mere steps from surrounding development and quickly accessible to Queen Elizabeth 2 Highway. The sizeable 13,986 SF lot comes fully equipped with a 2,133 SF restaurant in pristine condition and 10 on-site parking stalls. An attractive destination with super high visibility for advertising and endless customer crossover from surrounding businesses. Existing tenant is a well known franchise that has been in place since 2005. At the expiration of the lease, the building owner will be positioned to increase the rent significantly to reflect current market rates. Don't pass up on this valuable opportunity to own the ideal asset in an active suburban community. (id:6769)