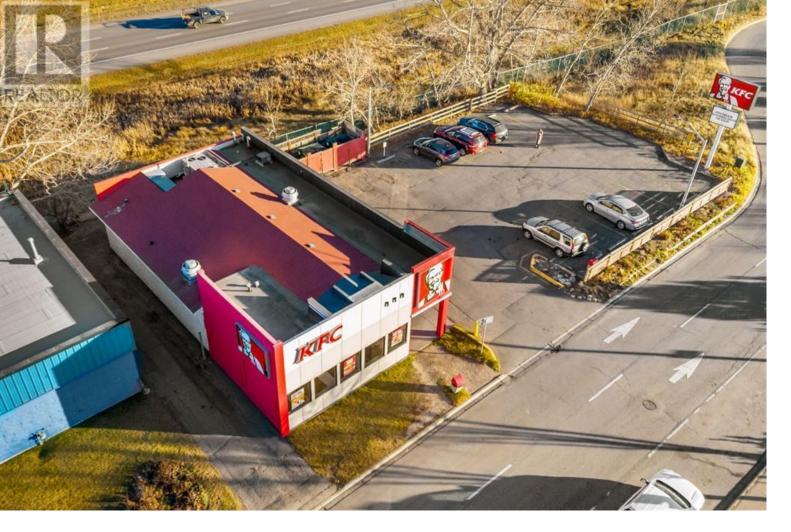

## 224 Edmonton Trail Airdrie Alberta \$1,399,900

Explore the rare chance to invest in the highly coveted Edmonton Trail retail zone of Airdrie. This 83' x 150' site is ideally situated within the city's commercial district, mere steps from surrounding development and quickly accessible to Queen Elizabeth 2 Highway. The sizeable 13,986 SF lot comes fully equipped with a 2,133 SF restaurant in pristine condition and 10 on-site parking stalls. An attractive destination with super high visibility for advertising and endless customer crossover from surrounding businesses. Existing tenant is a well known franchise that has been in place since 2005. At the expiration of the lease, the building owner will be positioned to increase the rent significantly to reflect current market rates. Don't pass up on this valuable opportunity to own the ideal asset in an active suburban community. (id:6769)