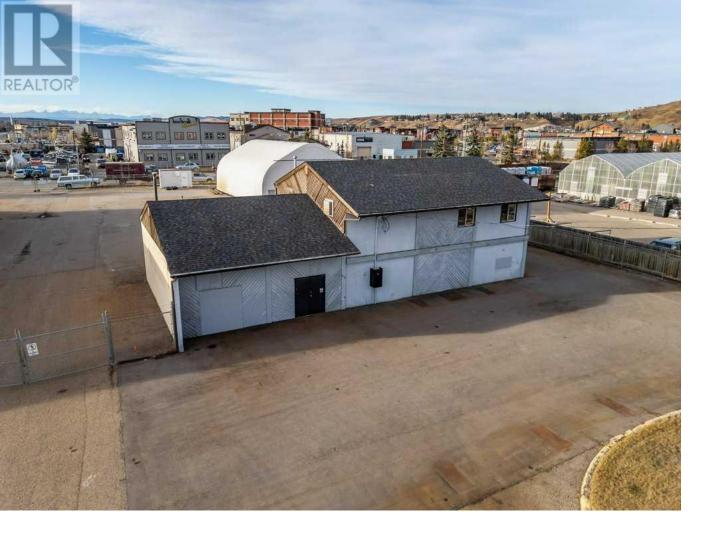

## 225 River Avenue Cochrane Alberta

\$1,575,000

Prime Industrial Lot in Central Cochrane. This expansive industrial property is a unique opportunity in the heart of central Cochrane. Located on the busy and highly visible River Avenue with additional frontage on Charlesworth Avenue, this lot offers exceptional access and exposure for any industrial business. The Lot Size: 100' x 246' (24,600 sq ft), providing ample space for your business operations and future growth. The Building is a sturdy 2,250 sq ft concrete block structure with new shingles in November 2024, perfect for interior work, offices, or additional storage needs. Plus there is a 2,700 sq ft tent structure provides excellent covered dry storage for larger equipment or materials. Approximately 90% of the lot is covered in asphalt, making it ideal for heavy machinery, parking, or outdoor storage. Additional Income Opportunity: At the rear of the lot, a smaller structure generates consistent revenue, adding an additional financial benefit to this excellent industrial offering. Ask for details or read the supplements. (id:6769)