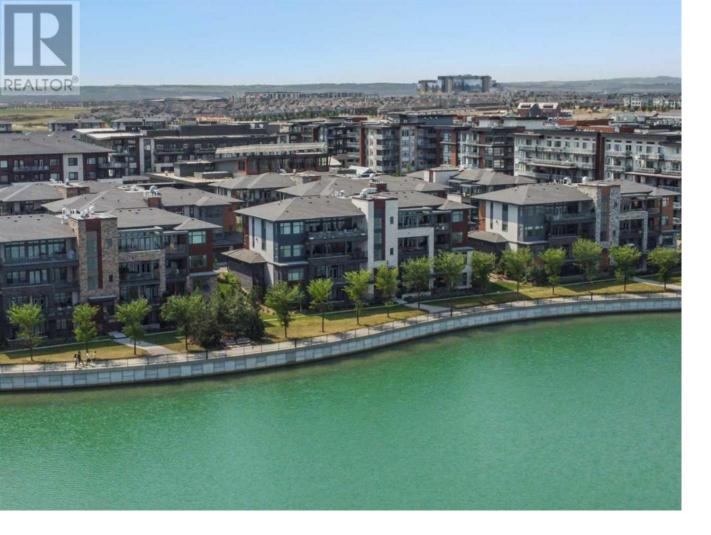

## 23 Mahogany Circle Calgary Alberta

\$2,149,900

\*\* Please click on "Videos" for 3D tour \*\* Very rare, "like brand new" unit, FACING THE LAKE with stunning views at "Reflection" in Westman Village. This estate condominium features: gorgeous chef's kitchen with gas cook top/11.5 ft island/wine cooler, massive 33x11 covered deck to enjoy uninhibited views of Mahogany Lake & a second south facing deck off the den - both with gas lines and hose bibs, amazing 2 + den floor plan (Model L-B2), 2.5 bathrooms including large ensuite in primary bedroom, 1880 square feet, custom/framed mirrors, heated double garage (with hose bib) located on main floor & elevator takes you right to your suite, original owner customized the interior with over \$125,000 worth of upgrades and has kept the unit in perfect condition. Westman Village boasts over 40,000 sf amenity space and there are activities available for all interests & hobbies: swimming pool with 2 story water slide, golf simulator, fitness center, movie theater, 24-hour / 7-day a week security & concierge service, extensive pedestrian +15 skywalks & underground passageways, 200 visitor parking stalls located in the heated/underground parkade, 10 short term stay hotel suites, electric car chargers, Wine Vault Room, fire pits and numerous water fountains on site, 3 restaurants & much more! This is resort & city living all wrapped into one - outstanding lifestyle, outstanding home! (id:6769)