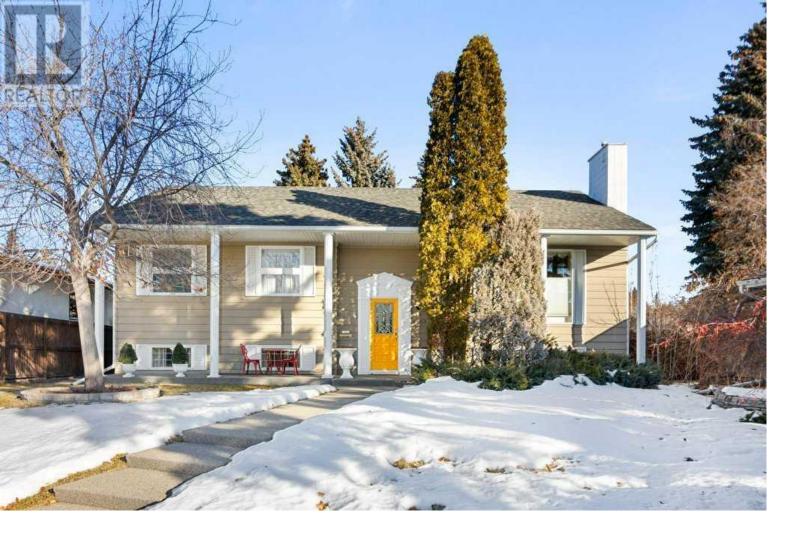

## 2308 Palisade Drive Calgary Alberta

\$849,900

Situated in the highly sought-after Palliser neighborhood, this charming and well maintained bi-level home offers over 1,300 sq ft on the main floor and an additional 1230 sq ft in the fully finished lower level. Located on a quiet cul-de-sac and surrounded by lush greenery, this residence is just minutes from all the amenities you need, including schools, shopping, dining, transportation, and the beautiful Glenmore Reservoir. Set on a unique, oversized lot with a massive, pie-shaped backyard, this property offers the perfect private oasis. The mature trees ensure complete privacy, creating a serene space ideal for children to play, hosting family gatherings, or simply enjoying the outdoors. The beautifully landscaped yard also includes a recently redone deck, perfect for relaxing summer nights. Additionally, the property features an oversized 25 ft long by 23 ft wide detached garage, providing ample space for parking, storage, or a workshop. Pride of ownership shines throughout this home, beginning with the charming curb appeal. An exposed aggregate walkway leads to the front entrance, setting the tone for the rest of the home. Inside, the home features a spacious and bright great room with large windows that flood the space with natural light. The dining area leads to a kitchen with updated laminate flooring, solid wood cabinets with ample cupboard space, and lots of counter space for prepping. The massive primary suite includes a 3 piece ensuite bathroom with a convenient connection to the 3-piece main floor bathroom, which features a shower. A second generously sized bedroom rounds out the main floor. The lower level offers even more space, with a large rec room featuring a cozy fireplace, two additional bedrooms with walk-in closets, and another 3-piece bathroom. A laundry room with plenty of storage space and a utility room complete this level. For families, ...