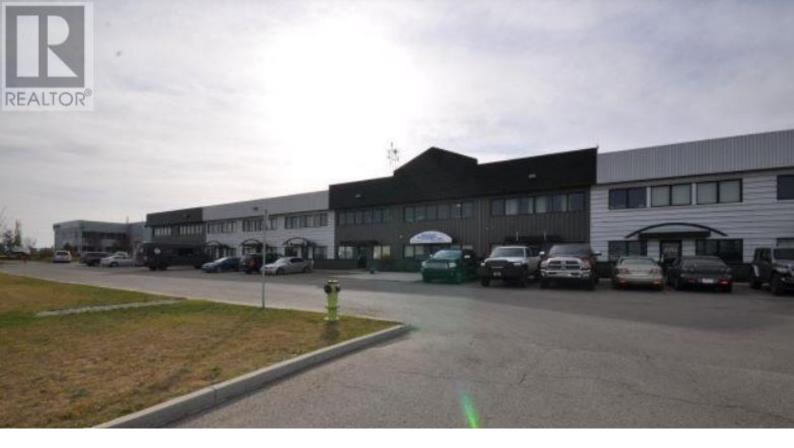

## 231 Exploration Avenue Calgary Alberta \$500,000

Located in the Shepard Industrial Park east of Stoney Trail, this property offers up to ?6,600 SF of drive-in warehouse and ?1,875 SF of fenced and secured yard. Additional features include 1 large drive-in door per unit (12' x 14'), 20' clear height and quick access to Glenmore Trail SE and Stoney Trail SE. (id:6769)