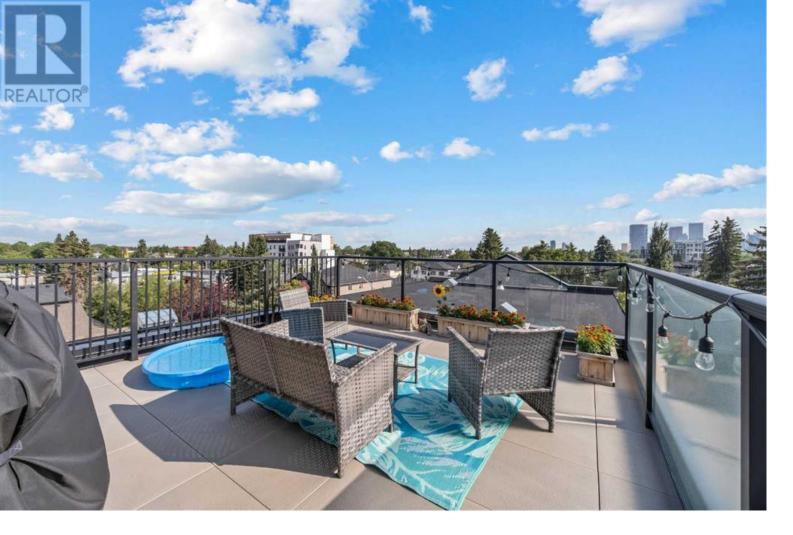

## 232 20 Avenue Calgary Alberta

\$619,999

YOU WILL NOT FIND ANOTHER DEAL LIKE THIS! BEST price per square foot in the area! and it gets better, the condo fees include ALL your utilities (water, electricity, and gas)! This new construction (2022) includes high quality construction and finishes. This building uses steel frame on the exterior, real brick, and iron flower pots + more. Inside you will find high quality carpet on the stairs and high quality LVL everywhere else. Quarts countertops and a gas range to complement the chefs kitchen. This is a 4 bedroom + a bonus room that can easily be turned into a stunning primary bedroom with it's own ensuite balcony. But the "piece de resistance" is the rooftop patio looking down on the Calgary skyline. The building also features TELUS fiber optic for high-speed internet. Investors will find opportunities to cater to young professionals or well-funded college students, and Airbnb rentals are a viable option for short-term or medium-term stays. The location is just a 12-minute drive from the airport. Neighbors attest to the convenience of commuting downtown--whether by car or on foot. Driving is quick, and a leisurely walk to downtown takes 30 to 40 minutes. There are several grocery options nearby but the coolest is that homey vibe of the one across the road. (id:6769)