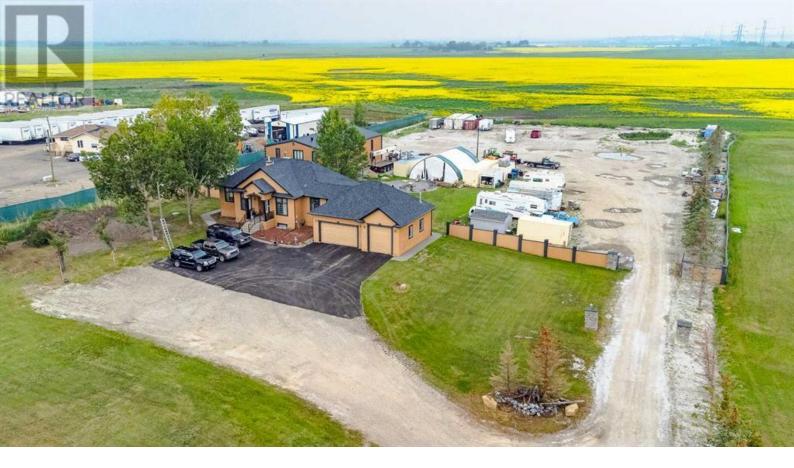

## 232095 283 Range Road Calgary Alberta \$2,500,000

Very rare opportunity ! 4.17 Acres- COMMERCIAL with a yearly income. There is electricity plug in for the storage on the lot , Paved road , This acreage features a modern updated bungalow of 1,675 sq ft with 11' ceilings, GRANITE, 2 bedrooms up 4 bathrooms, a suite(illegal) with own entrance- basement & 9 ft ceilings & an entrance fr the garage to basement. This acreage is zoned COMMERCIAL (I-LHT) and ideal for a trucking company. Assets included as part of the annual 3 separate modern suites(illegal) located in the main house plus 2 suites(illegal) in a huge SHOP. There are numerous leases for vehicle, construction & equipment storage. The JEWEL of this COMMERCIAL business is the SHOP 40'x70'- 2,800 Sq ft, 22' in height, HEATED Floors via boiler, professional office with bathroom plus 2 fully independent suites(illegal) 1& 2 bedrooms respectively. There are two 16 ft overhead doors for 18 wheelers. In-floor heat and drains, lots of natural light many windows PLUS the is a mezzanine with a 2 bedroom suite(illegal). This Commercial Acreage really has it all- Location- just 5 km east of Shepard with pavement all the way, value- over and a true Quality build throughout. Please phone to view this great operation. Property like this does not come on the market very often (id:6769)