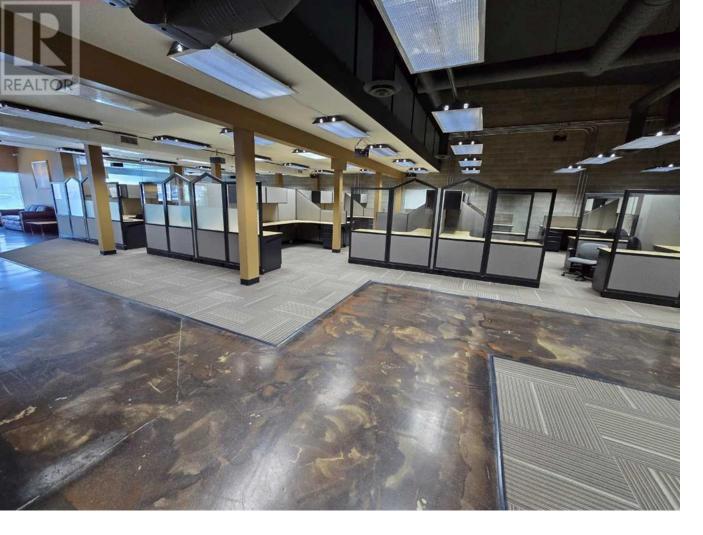

## 2340 Pegasus Way Calgary Alberta

ŞE

Calling all office users! Available for sublease, this expansive industrial office offers over 12,000 sqft of flexible space, perfect for a growing business or team. Featuring high ceilings and a variety of functional workspaces, this property includes: 21 open workstations for collaborative work; 10 private offices (4 with exterior doors, ideal for meeting rooms or executive spaces); Open-concept mezzanine with 2 additional offices; Filing/storage room to keep your operations organized; Restrooms conveniently located on each floor; A drive-in bay; An exercise room with a private shower and storage lockers for employee convenience; A spacious kitchen and eating area perfect for breaks and team meals; 29 assigned parking stalls, ensuring ample parking for your team and visitors. Located just minutes from the Calgary International Airport, with easy access to major routes including Barlow Trail and McKnight Blvd, and bus stops nearby. This location is ideal for businesses seeking both convenience and accessibility. —Sublease term expires December 31, 2027. Incentives are available for incoming sub-tenants. Don't miss out on this incredible space! Schedule a viewing and explore all the possibilities this property has to offer. (id:6769)