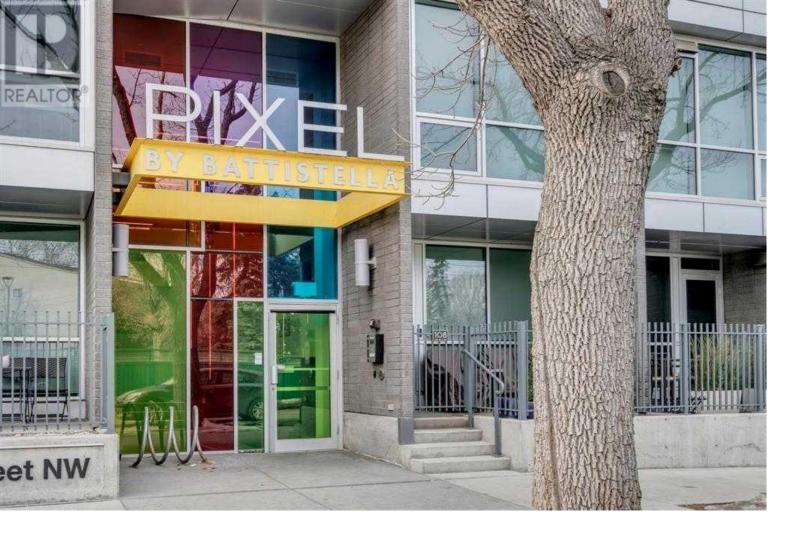

## 235 9A Street Calgary Alberta

Welcome to Sunnyside - The PIXEL is a quiet concrete building located in the heart of Kensington and steps to the Bow River! This spacious 1-bedroom + den is flooded with natural light thanks to expansive floor-to-ceiling windows, a south-west orientation, and a 20' wide balcony spanning the width of the entire condo! Modern and inviting finishes include polished concrete floors throughout and a well-appointed kitchen with full-height cabinetry + quartz counters. The living area is large enough to accommodate multiple seating arrangements including plenty of space for a dining table. For those seeking a dedicated home office, the den provides numerous options for homeowners: office, secondary closet, exercise/zen room, or additional storage. In addition to titled storage and parking, there are several secured bicycle storage rooms + tons of visitor parking (underground). This very pet friendly building also has a seasonal rooftop patio with exceptional views over downtown + central A/C for hot Summer days. A quick three minute walk to transit + All the fabulous local shops and restaurants are right at your fingertips in this vibrant community! (id:6769)