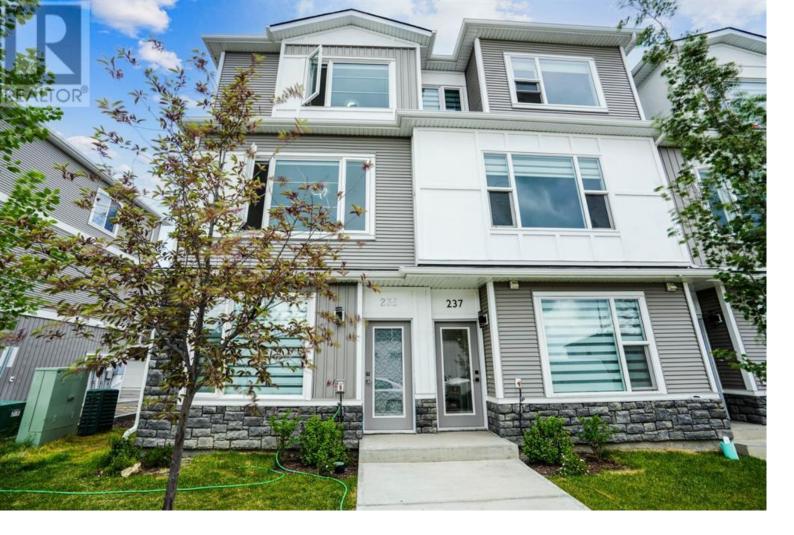

## 235 Saddlepeace Crescent Calgary Alberta

\$475,000

Welcome to 235 Saddlepeace Crescent - This spacious 2 story townhouse has 1512.53 RMS square feet, with 3 bedrooms, Laundry and 2.5 baths on the upper floor. Main floor comes with a designer kitchen, quartz counter tops & stainless steel high end appliances, big covered deck with gas bbq line, Large living room with large windows and a half bath. Coming down to the illegal suite with separate entrance it has a large living area with a kitchenette, full bath & laundry. This unit even has an oversized single garage. Fully upgraded house with high ceilings, LED lights, vinyl flooring & tile. In the new community of Saddlepeace with walking distance of the new Gobind Sarvar private school and Gurdwara. Currently rented to great tenants up and down. Can assume tenants and sign new leases or you can move in and we can provide the home vacant and clean to the new owners! CITY TAX ASSESSMENT IS \$517,500 (id:6769)