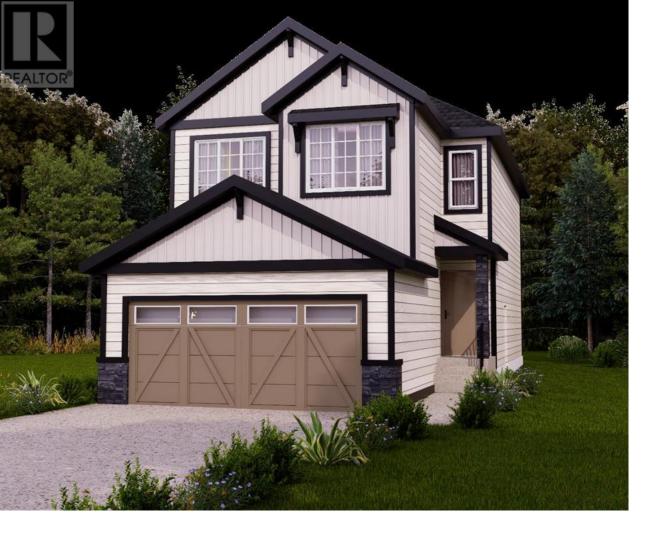

## 236 Sora Terrace Calgary Alberta

\$649,900

Explore new heights in Sora! This developing community in SE Calgary offers young families plenty of space and amenities to flourish. Explore the convenience of nearby urban attractions, including top-notch shopping and dining. Sora's natural wetlands and parks feature picturesque walking paths, trails, boardwalks, and waterside seating, ensuring nature is always close at hand. Plus, for those seeking more adventure, the Rocky Mountains are only an hour away! From Akash Homes comes the 'Bedford-Z'; this zero lot line home offers stunning features, quality craftsmanship, and an open-concept floor plan that makes day-to-day living effortless with its functional design. Your main floor offers 9' ceilings, laminate flooring, and quartz counters. You'll enjoy a spacious kitchen with an abundance of cabinet and counter space, soft-close doors and drawers, plus a walk-through pantry! Your living room offers comfort and style, with an electric fireplace and large windows for plenty of natural light. Rest and retreat upstairs, where you'll enjoy a large bonus room plus 3 bedrooms, including a primary suite designed for two with its expansive walk-in closet and spa-inspired ensuite! (id:6769)