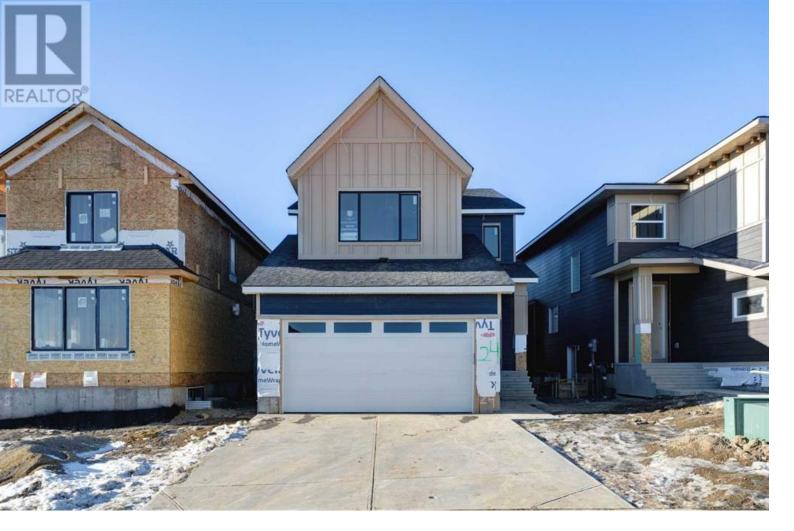

## 24 Sunvalley View Cochrane Alberta \$979,000

Welcome to your dream home! This brand-new build in Pinnacle Estates at Sunset Ridge offers luxury and functionality, designed to impress. The main floor features stunning HARDWOOD FLOORING, soaring 9' CEILINGS, and 8' DOORS throughout. The chef's kitchen boasts custom CABINETRY, QUARTZ COUNTERTOPS with DOUBLE WATERFALL FEATURES, a 30" gas cooktop, built-in wall oven and microwave, a 36" fridgefreezer, and a dishwasher. A 6" DROP CEILING crowns the ISLAND with a FLUSHED EATING BAR. The WALK-THROUGH PANTRY with MDF SHELVING leads to the OPEN-TO-ABOVE FOYER, connecting to both the double attached garage and the MUDROOM with BUILT-IN BENCH and HOOKS. Relax in the family room with a BUILT-IN GAS FIREPLACE or work in the FLEX ROOM with BARN DOOR ACCENTS. Step outside to enjoy the LARGE DECK with a gas BBQ HOOKUP, perfect for entertaining. A stylish 2pc bathroom completes this level. Upstairs, a large BONUS ROOM with a VAULTED CEILING offers ample space for relaxing or a movie night. Escape to your luxurious master suite with a TRAY CEILING, WALK-IN CLOSET, and spa-like ensuite featuring a DOUBLE VANITY, JETTED TUB, and GLASS-ENCLOSED SHOWER. Two additional bedrooms, a 4pc guest bathroom and a laundry room with a sink and cabinetry add to the convenience of the upper flooring living space. The FULLY FINISHED basement, including a separate entrance, feature 9' CEILINGS, two large bedrooms, a 4pc bathroom, and a family room with a WET BAR, perfect for an evening with friends to watch the game. This stunning home combines modern design, premium finishes, and thoughtful details. Make it yours today! (id:6769)