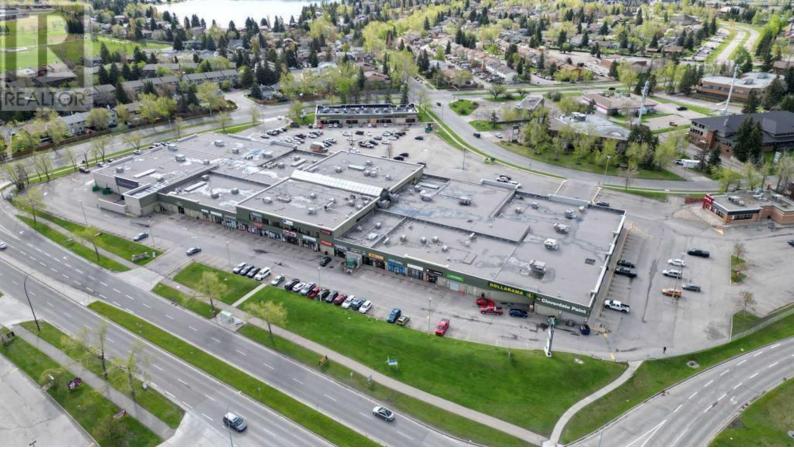

## 240 Midpark Way Calgary Alberta

- Fully developed office spaces available with notice, 3,762 sq. ft. and 2,084 sq. ft. with elevator access to 2nd floor - Excellent opportunity within very active Midnapore Mall just off Macleod Trail South- Prime main floor retail / restaurant / medical space available, 2,295 sq. ft. high ceiling and rear common loading dock access,-High vehicle and signage exposure- Strong anchor Tenants create great draw for new Tenant's- High population area, strong household income and close proximity to LRT station- Strong Tenant mix, including Treehouse Family Playground, Wendy's, Dollorama, Planet Fitness, Cloverdale Paints, International Food Supermarket and a mix of retail, beauty, medical, pharmacy, personal services and restaurant Tenant's (id:6769)