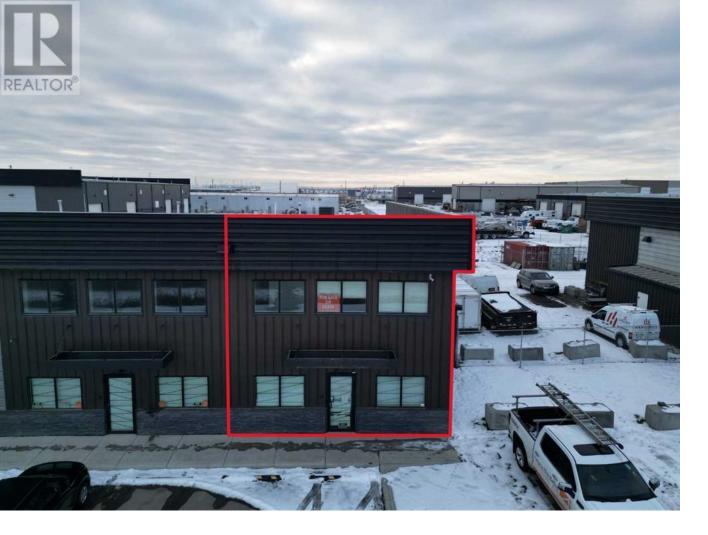

## 240023 Fontier Crescent Calgary Alberta

\$675,000

Rare Find, Excellent Opportunity Offered for Sale, 2,257 sq. ft. +/- Condo Warehouse Bay, development includes, main floor reception, office, kitchen and fully developed 2nd level containing 2 additional private offices. Balance of space is open warehouse with Bonus storage mezzanine, additional features include, 2 stage sump, 12' x14' drive in loading door and a secure rear storage compound. Registered Size Main Floor 162.53 m2 / 1,749.5 sq. ft. plus 507 .5 sq. ft. +/- mezzanine office. Frontier Industrial Park within Rocky View County also provides lower Property Taxes and no Business Taxes. Excellent Location, Just off Stoney Trail quick and easy access to all major SE corridors. (id:6769)