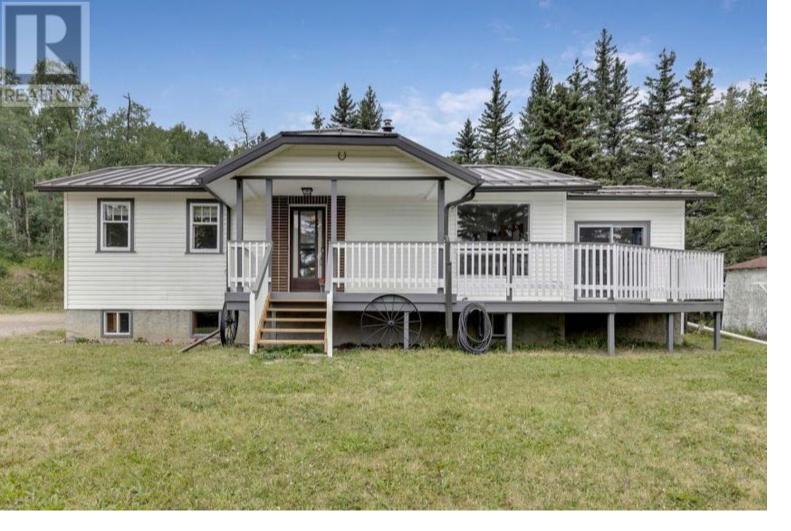

## 240159 2380 Drive Rural Foothills County Alberta

Super cute country home located on a private and pretty 7.4 acre parcel 8 kms south of Millarville. Set amongst the trees with open views across the valley. Many recent renovations make this home move in ready. Sunny and bright with wood burning stove in living room, big bonus room, two bedrooms on main floor and a real country kitchen with spacious eating area. Main floor laundry / mudroom makes country lifestyles easier. Large deck to enjoy summer evenings. Outside there is a double garage with attached heated workshop as well as a quaint barn area with stalls and tack room. Walk around the woods and you will see the wood shed and another shed for treasures! There is also a dug out. Septic field rebuilt - 2013, shop/garage reroofed 2014, Metal roof on house - 2017, new well pump - 2022, new hot water tank - 2022, new pressure tank - 2024. House has been repainted, new flooring, updated bathroom,. Basement offers huge family room with wood burning stove, 2 bedrooms, 4 pce bath, lots of storage. only needs ceilings and carpeting to complete. This well loved gem is waiting for you to come home and start your country living. (id:6769)