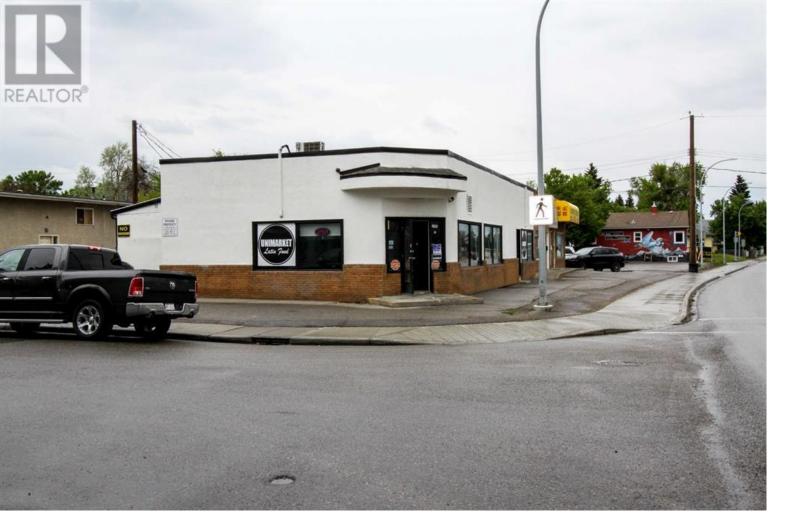

## 2405 Edmonton Trail Calgary Alberta

This is a rare chance for investors, developers, and owner-users to secure a high-exposure corner retail property on Edmonton Trail NE. Situated on a large 10,258 SF C-N1 zoned lot with 120 FT frontage, this site offers excellent future redevelopment potential while generating strong rental income today. The property features 5,900 SF of total leasable space (3,780 SF main + 2,120 SF lower), fully leased to stable, long-term tenants, ensuring immediate cash flow. Ample parking in the front, side, and rear enhances accessibility for customers and tenants alike. Located in a high-demand inner-city area, this property is surrounded by thriving businesses, offers easy public transit access, and is just minutes from downtown.?? Bonus Land Assembly Opportunity! The adjacent full side-by-side duplex (254 23 Ave NE) is also available, creating a combined land assembly of 14,704 SF for even greater redevelopment potential. Don't miss out on this exceptional investment! Please DO NOT approach tenants. Contact us today for more details. (id:6769) Listing Presented By: