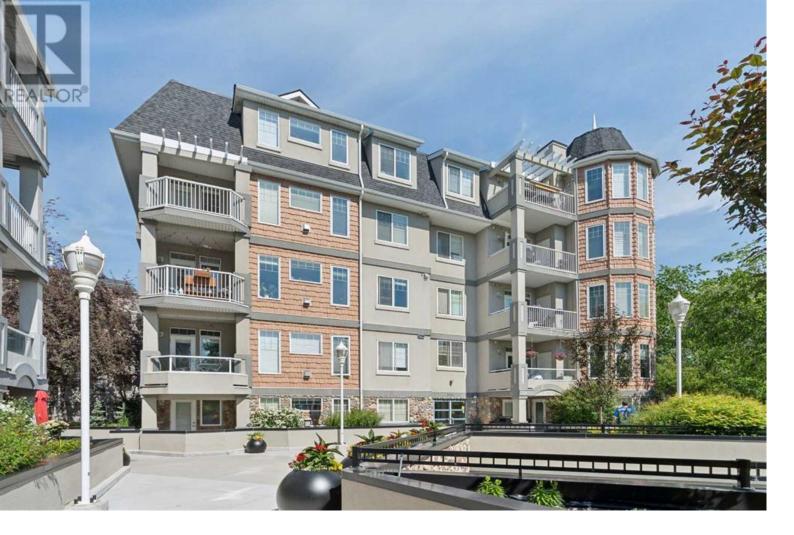

## 2411 Erlton Road Calgary Alberta

\$449,000

Welcome to The Waterford at Erlton! This 1,100 sq ft corner unit boasts 2 bedrooms and 2 bathrooms, featuring a southeast-facing balcony overlooking the building's serene courtyard. The spacious living room, complete with a cozy fireplace and mantle, offers a perfect spot to relax. The kitchen, with its peninsula island, and the dedicated dining area provide ample space for entertaining. The primary bedroom is generously sized and includes a luxurious 5-piece ensuite. The second bedroom and additional full bathroom are also spacious and well-appointed. This unit includes a titled underground parking space and storage unit for your convenience. Residents of The Waterford enjoy access to a recreation room, bike storage, and a beautiful courtyard gazebo. Additionally, the location offers exceptional accessibility to downtown, making it a prime choice for urban living. (id:6769)