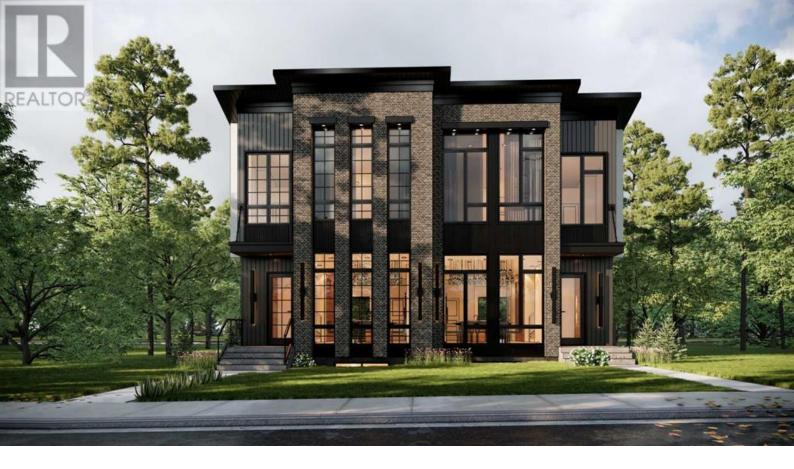

## 2421 25 Avenue Calgary Alberta

\$1,175,000

Don't miss your chance to own a BRAND NEW SEMI-DETACHED INFILL w/ a sought-after 2-BED LEGAL BASEMENT SUITE (subject to permits and approval by the city) in BANFF TRAIL! This infill by Nova Custom Homes is coming this Summer, meaning there's time for you to FULLY CUSTOMIZE the finishings to suit your tastes! Highlights include 2,690 sq ft of developed living space across 5 beds, 3.5 baths, a butler's pantry, upper bonus room/office space w/ glass wall, and lots of custom millwork throughout! Banff Trail is the ideal location for young families looking to be close to parks, schools, and amenities - you're only a couple of blocks away from West Confederation Park, the golf course, toboggan hill, cross-country ski trails, and pathway system, you're 2-min from the University of Calgary, McMahon Stadium, and the Foothills Athletic Park, and William Aberhard High School is walkable in under 10-minutes. The neighbourhood is only 8 km from the downtown core, easily accessible along Crowchild Trail, w/ 16th Ave also nearby to take you around the city and to local shopping centres. The convenience and appeal of the location are only highlighted by this upgraded home. The open-concept main floor features a chef's inspired kitchen w/ ceiling-height custom cabinetry, a modern tile backsplash, a full pantry wall, designer pendant lights, and a huge island w/ ample bar seating, plus a walkthrough butler's pantry for an ultra-lux aesthetic. The spacious living room centres on a stunning gas fireplace feature wall w/ a full-height tile surround and built-in cabinetry. Off this space, you can easily access the rear deck and backyard through dual glass sliding doors, nicely combining your indoor/outdoor living spaces. Finishing off this level, the large dining room offers oversized windows, allowing lots of natural light into the home. Upstairs, the elegant primary suite features soa...