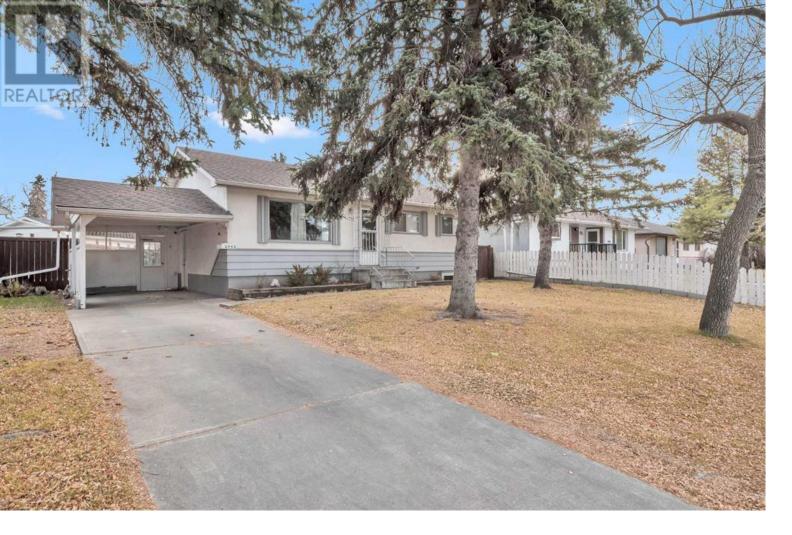

## 2442 Elmwood Drive Calgary Alberta

\$545,000

Opportunity awaits. 81' 4" Lot Frontage. 4 Bedroom Bungalow in the Mature Neighbourhood of Southview. Big trees, Wide Streets, within minutes to Downtown. 3 bedrooms upstairs with 4pc Bathroom. Spacious Kitchen with bright Garden Doors to the Large Backyard. Basement developed with Permits & Inspections, includes Large Family Room & Large Bedroom with 3pc Ensuite Bathroom. Ample Parking options include; Double Detached Garage-a handyman's delight, Front Driveway with attached Carport-no more more snow/ice scraping-has Side Entry Door which could easily permit a Separate Entrance to the basement. School & playground in the neighbourhood. Shopping, Public Transit, Deerfot Trail & many amenities close by. (id:6769)