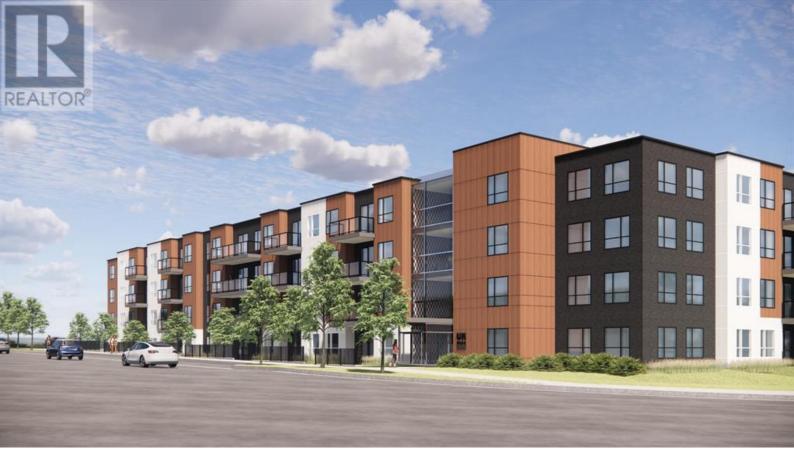

## 245 Edith Place Calgary Alberta

\$427,000

INTRODUCING GLACIER RIDGE, IN BEAUTIFUL NORTHWEST CALGARY. BUILT BY CEDARGLEN LIVING, WINNER OF THE CustomerInsight BUILDER OF CHOICE AWARD, 5 YEARS RUNNING! BRAND NEW "GR-07" unit with high-spec features and customizable. You will feel right at home in this well thought-out 907.36 RMS sq.ft. (985 sq.ft. builder size) 2 bed, 2 bath home with open plan, 9' ceilings, LVP & LVT flooring, carpet to bedrooms, Low E triple glazed windows, BBQ gas line on the patio, Fresh Air System (ERV) in every unit and so much more. The kitchen is spectacular with full height cabinets, quartz counters, undermount sink, rough-in water line to the fridge and S/S appliances. The island is extensive with built in flush breakfast bar, which transitions into the spacious dining/living area, perfect for entertaining. The spacious primary bedroom has a large bright window (triple pane windows), sizeable walk-in closet and the 4pc ensuite comes with dual sinks and lots of counter space and storage. The 2nd bedroom is located on the opposite side, perfect for privacy and noise. Nearby is the spacious laundry/storage room (washer & dryer included) and a 4pc bath with quartz counters and undermount sink. Highlights include: Hardie board siding, designer lighting packages available, sound reducing membrane to reduce sound transmission between floors, clear glass railing to balconies, 1 titled underground parking stall included and limited storage cages available for purchase. A once in a lifetime community in Northwest Calgary. Framed by views of the Rocky Mountains and distinguished by natural coulees that cross the land, Glacier Ridge offers a rare chance for families to live in a new community. PET FRIENDLY COMPLEX, PRE-CONSTRUCTION OPPORTUNITY and PHOTOS ARE OF A DIFFERENT SHOW SUITE FOR REFERENCE ONLY, FINISHING'S/PLAN WILL DIFFER. ESTIMATED COMPLETION RANGE JULY 2025 -JULY 2026, SELECTION C...