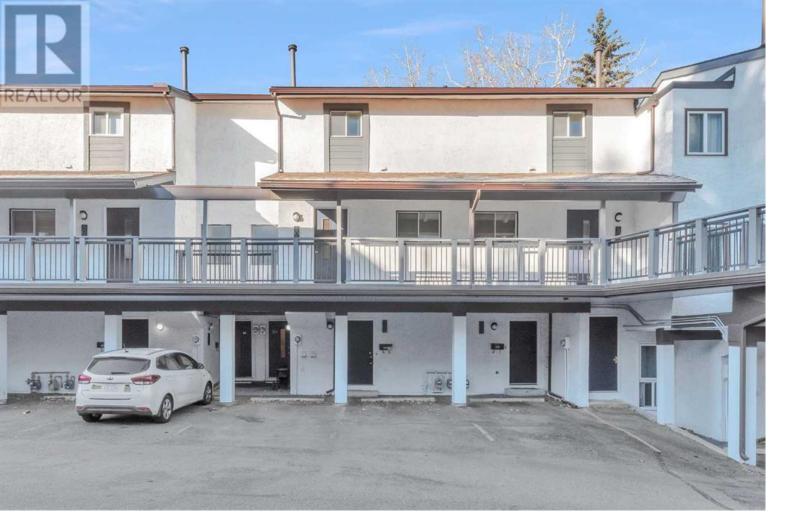

## 2520 Palliser Drive Calgary Alberta

Great investment opportunity: Spacious TOWNHOME unit backing onto central park/playground in the popular south west community of Oakridge, close to schools, shopping, and transportation with Immediate Possession. The property boasts 1158 square foot of living space with 2 BEDS/1 BATH and comes with partially covered PARKING right outside the front door. Entering the unit from the parking area, you will find a spacious foyer which provides a great place to put coats and shoes before going up the stairs to the main level. On the main floor level there is a bright kitchen with modern white cabinetry, a dining room with feature beam leading into the living room with patio doors opening onto a balcony that overlooks the central park/playground. There is also a convenient front door on this level leading onto a covered walkway. On the top floor you will find a good-sized primary bedroom, a second bedroom, plus a full bathroom with laundry area. This PET-FRIENDLY condo complex is in an amazing location, just around the corner from South Glenmore Park, and the Glenmore Reservoir. Adjacent to the Oak Bay Plaza with its many great services and restaurants. And is just two blocks to Nellie McClung elementary school. Transit is plentiful and getting around and out of the city is super easy with the quick access to Stoney Trail.Plus the SELLER WILL CONSIDER PROVIDING A 'VENDOR TAKE BACK MORTGAGE' AT PRIME (5.95%) TO QUALIFIED BUYERS WITH A MINIMUM DOWNPAYMENT OF \$20,000.Contact your favourite Realtor today to book a showing and find out why this could be a smart move for you. (id:6769)