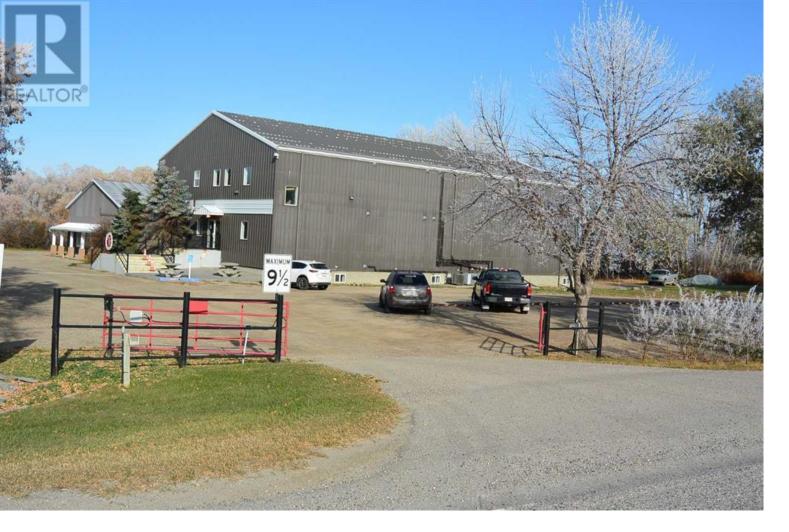

## 253024 Township Road 240 Strathmore Alberta

have a look.....Nearly 44,000 sq.ft in 4 different buildings .... sitting on 10 acres......Lots of room to grow.....main office and shop building is 14,700 sq.ft .... 2nd building is 23,000 sq. ft.....Multi purpose use....office....storage...manufacturing.....logistics... church.... school.....newer buildings very well maintained ..... main building has 2 drive thorough lanes for semi trailer....and a wash bay...also a home that can be used for on site security or for a employee...only 3 miles south of Strathmore (id:6769)