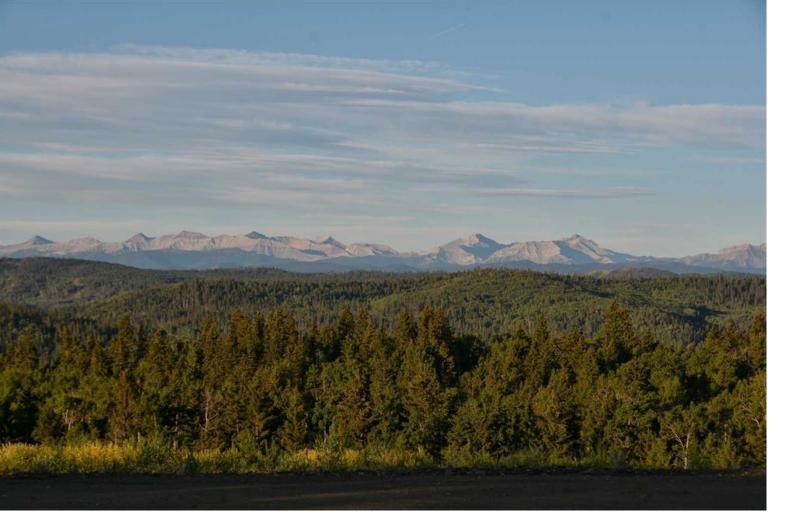

## 256116 Whiskey Springs Point Rural Foothills County Alberta

Take a beautiful drive to view this 2.94 ACRE LOT in a 14 parcel development in the hills west of Priddis hamlet. PANORAMIC MOUNTAIN and VALLEY VIEWS. This is the most private and picturesque development in Foothills County. The lot is surrounded by environmental reserve, municipal reserve and 160 acres of Nature Conservation lands that buffer the development from adjoining properties. Restrictive covenants that protect your lot value without stifling your building plans. No time limit for when building must commence. This could be an investment property or your dream home location. Internal roads will be paved and access to Highway 22 is via chip coated municipal roads connecting to divided highway and south leg of the Calgary ring road. Individual drilled well. Both public and separate schools serve this district. Priddis community is a vibrant organization offering: a lending library, tennis courts, programs for tots to adults including a pond hockey team. Added plus: minutes from Priddis Greens Golf Course or Kananaskis country. Note: GST is included in the list price. (id:6769)