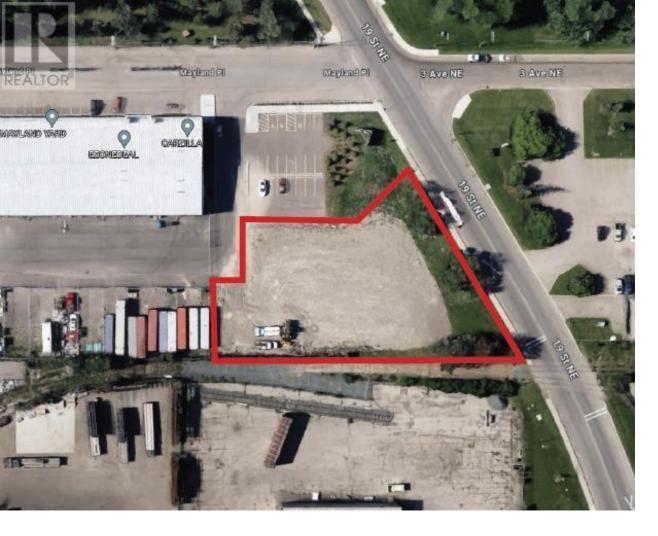

## 259 Mayland Place Calgary Alberta

\$1,090,000

.75 Acre Development Site in Mayland ideal for owner/user use up to 20,000 sf building. Excellent access to Barlow and Deerfoot Trails, Memorial Drive and Highway 1. Only minutes away from shopping centers, and restaurants. A bus stop is adjacent to the building and the LRT only 3 minutes away. Site has over \$100,000 of improvements. (id:6769)