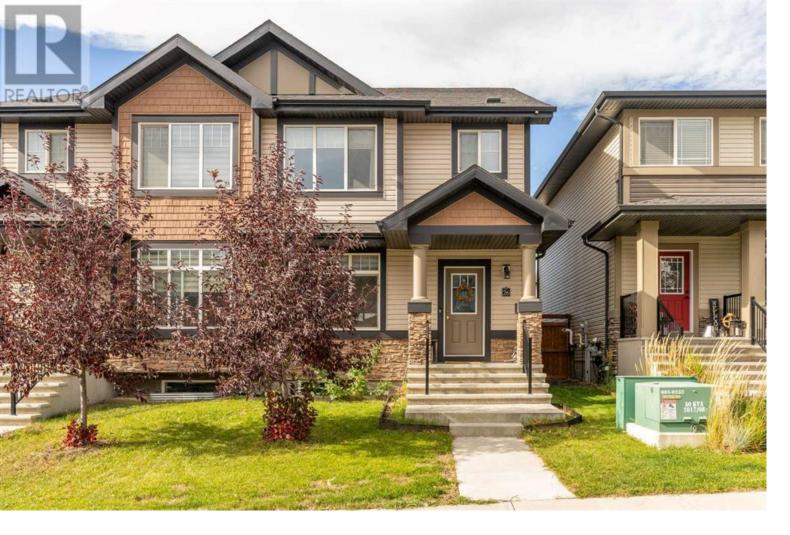

## 26 Clydesdale Crescent Cochrane Alberta

\$549,900

Say hello to this STUNNING semi-detached home in Heartland! From the second you walk into this home, you'll notice it's loaded with upgrades and you are going to love it! The warm laminate flooring, large windows and 9' ceilings make the space feel spacious & super bright. The main floor is open concept and great for entertaining. The great room features an electric fireplace which will be perfect for the crisp autumn & winter days ahead. The dining space is large & the kitchen is to die for with its two toned cabinetry, upgraded quartz countertops, hexagon tiled backsplash, SS appliances, and gold fixtures! The tiled mudroom area & half bath complete the main floor. Up the stairs, you'll find 2 generous sized bedrooms, laundry room, full bath & the primary suite. The primary bedroom is large with a w/i closet and beautiful ensuite - same blue toned cabinetry, gold fixtures, subway tile, soaker tub, walk in shower... What more could you possibly need? The basement is fully finished with a large recreational space, bedroom and full bathroom - great for guests! The yard is nicely finished with a deck, gas hookup for BBQ, and is fully landscaped. The double garage is going to be a great feature for winter too! The community of Heartland is quiet, family friendly and has a walking pathway system leading to parks & playgrounds. It offers a perfect blend of outdoor recreation, modern amenities, and a close-knit neighbourhood feel, making it a great place to call home. When you live here, you're only a short drive from the mountains of Kananaskis, Canmore & Banff! This dreamy home is going to sell quickly - book your viewing today. (id:6769)