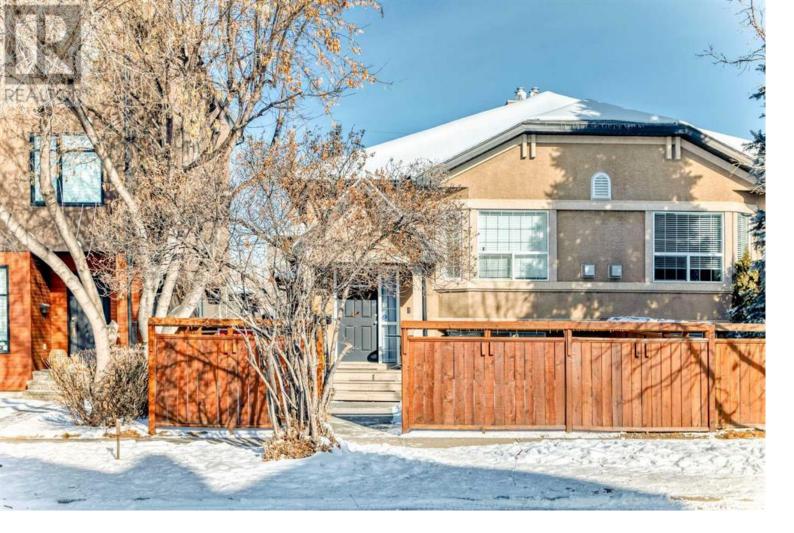

## 260 18 Avenue Calgary Alberta

If location and Lifestyle are important to you, this inner city home in the sought after neighbourhood of Tuxedo Park may be the one you're looking for. This executive self-managed 4 plex with a 30+ age restriction is nestled on a quiet street yet only a few blocks north of 16th ave and a block off Edmonton Trail so quick and easy access to downtown or West to the Mountains. Private and quiet location at the back featuring its own fenced in courtyard and a secure single detached garage which is accessed off the back lane. This pet friendly complex boasts 9 ft ceilings on the main floor and features the ever popular open concept. You'll enjoy hosting friends and family in the large kitchen with sit up peninsula, timeless white cabinets, a corner pantry and loads of counter space. Off the kitchen is a spacious dining area with a bright window. Living room is anchored with a corner gas fireplace and tons of windows with a North exposure looking into the back yard - so nice and cool in summer. A great flex room is on this level which would make a perfect home office or separate TV room, main floor is finished off with a 2 pc powder room. Basements in bi-levels offer deep bright windows which create great, useable space and this is no exception. 2 Bedrooms on this level that stay nice and cool in the summer along with a cozy family room and a 4 pc bathroom. Brilliant inner-city location and the old-world charm of its vintage character homes render the community of Tuxedo Park one of the best places in the city to call home. Tuxedo Park is identifiable by its distinctive old-fashioned sophistication and aesthetic appeal that co-exist with many new infill homes and a huge assortment of businesses. There are loads of unique restaurants and eclectic shops and services all within a few blocks. Quick and easy access to downtown whether you're walking, cycling or taking advant...