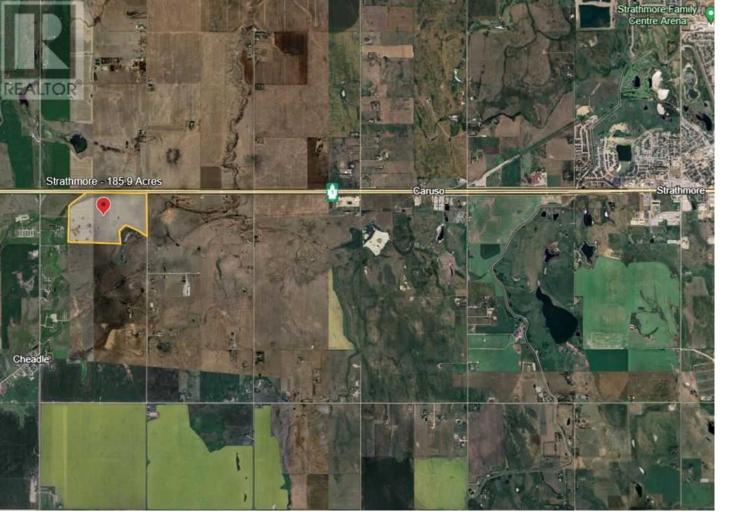

## 261 Highway 1 Strathmore Alberta \$8,300,000

Investor and developer Alert! Prime 186 acres of industrial development land in Wheatland County neighboring De Havilland Field, just off the TransCanada Highway and bordered by the Range Road 261. Land currently within Ansar Industrial ASP. Lots of potential for various development such as industrial and highway commercial. Only 40 minutes to Calgary. Low property tax compared to Chestermere and Calgary. The potential and opportunities are endless. (id:6769)