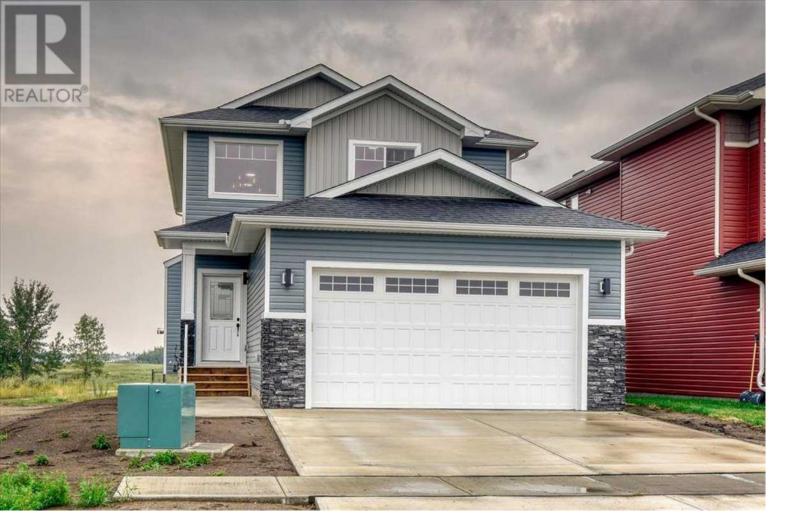

## 265 Wildrose Drive Strathmore Alberta

Step into this stunning newly built 2-storey home, offering just over 2,000 sq ft of beautifully designed living space. The open floor plan on the main level is complemented by luxury vinyl plank flooring, creating a seamless flow throughout. The gourmet kitchen is a chef's dream, featuring elegant white cabinetry, a spacious island, and stunning stone countertops--perfect for entertaining or casual family meals. Open to the dining area and living room with gas fireplace. A main floor bedroom provides convenience and flexibility for guests or a home office. Upstairs, you'll find ample space with three generously sized bedrooms, including a luxurious primary suite. The primary bedroom boasts a 4-piece ensuite complete with a double vanity, ensuring comfort and privacy. The large bonus room offers endless possibilities for a playroom, media space, or additional living area, and the conveniently located laundry room makes everyday chores a breeze. The undeveloped basement is a blank canvas, ready for your personal touch to expand your living space even further. This home is a perfect blend of style, space, and functionality--ideal for modern living. This home is located at the end of the street backing the canal and is equipped with AC! Don't miss out on the opportunity to make it yours! (id:6769)