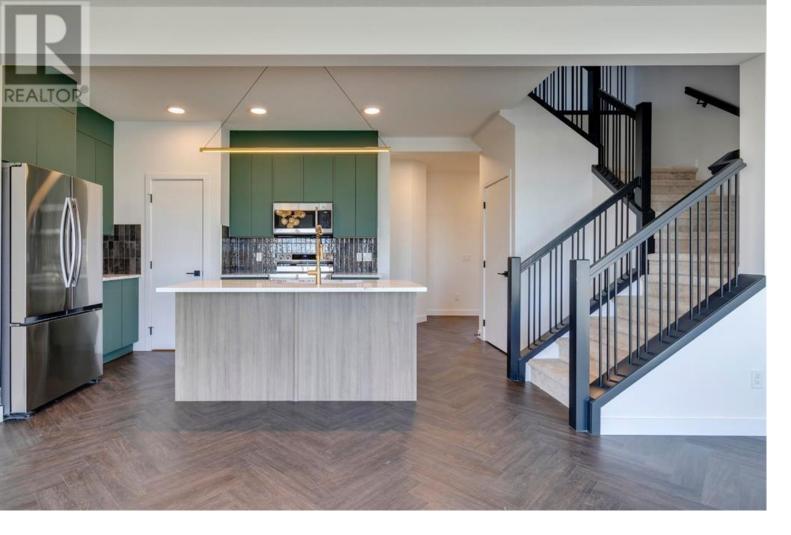

## 267 Sora Terrace Calgary Alberta

\$615,000

\*Visit show home at 318 sora way SE Calgary mon-thurs 4-7pm, sat/sunday 2-5pm. Self guided tours available outside those times!\* The 'DALLAS' half duplex, Built by Rohit Homes, An award-winning home builder for over 35 years known for its Design Interiors. featuring: GOOD SIZE LOT | SEPARATE ENTRANCE | DOUBLE ATTACHED GARAGE | UPSTAIRS BONUS | BRAND NEW | INTERIOR DESIGNED by Louis Duncan-He | 1,726 sq ft 3 bed , 2.5 bath | Built by Rohit Homes & Perfectly located at Sora in Hotchkiss, a neighbourhood known for its natural beauty and warm community feeling. UPGRADES AND FEATURES INC: quartz counters throughout, kitchen cabinets 42' tall, separate entrance, attached garage and so much more! Step inside to find yourself gravitate towards your large chefs kitchen, which includes SS appliances, quartz counters, large island (with place for bar stools), cabinets to ceiling (42' tall), walk thru pantry to garage (handy) - a perfect place to gather and create masterful meals. Off the kitchen is the nook, and living space. There are windows across the rear, and with the high ceilings as well as open floor plan, it leaves the home feeling bright and inviting. Upstairs, find 3 good size bedrooms, with one being the primary retreat, that includes a large walk in closet, and spa like retreat full en-suite. To complete upper level is another full bath, and laundry. There is separate entrance to basement. To wrap this up is a front attached garage - a must have for our winters! All pictures and 3D tours are of the 'Dallas' floorpan that is completed, your unit may have different (colors/finishings/spec upgrades/design interior/elevation) - confirm with builder. This home is packed with features that make it a great option to consider for your next home purchase. Located just outside the ring-road, east of Stoney Trail, offering quick access to highways and other amenities on the...