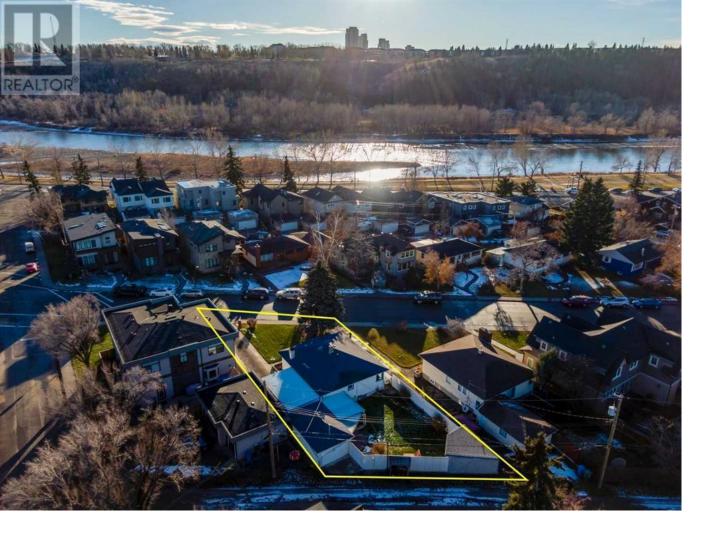

## 2708 1 Avenue Calgary Alberta

Rare Opportunity to Build your Own Custom Dream Home in Parkdale, One of Calgary's Most-Sought-After Communities | 61' x 110' R-C2 Lot | Original Owner Home | Steps Away to the Beautiful Bow River & Calgary's Renowned Pathway System, this meticulously kept, well-loved 5 Bedroom Bungalow features Underground Sprinkler System, AC, Central Vac, exterior year-round Solarium & Stone BBQ Shelter in the expansive backyard with aluminum fencing. The lower level of the home features a family recreation room with a built-in bar, Hot Tub & Sauna (Hot Tub & Sauna both sold as-is). Single detached, insulated. heated garage could be used as a workshop, office, artists studio or home gym. With its many upgrades, including new roof on all structures (2015), new plumbing (2014-2015), rebuilt furnace (2015), exterior paint (2016), and new carpeting in basement and stairs (2019), this home could easily be lived in or rented out while waiting for future redevelopment plans. Minutes away from Calgary's Foothills Medical Centre, Brand New Cancer Centre, Alberta Children's Hospital, U of C, SAIT & Mount Royal and only one hour to the Rocky Mountains. The opportunity to purchase and develop your future dream lifestyle will not last long. Do not miss not out on this one-of-a-kind, rare property. Call your favourite realtor today! (id:6769)