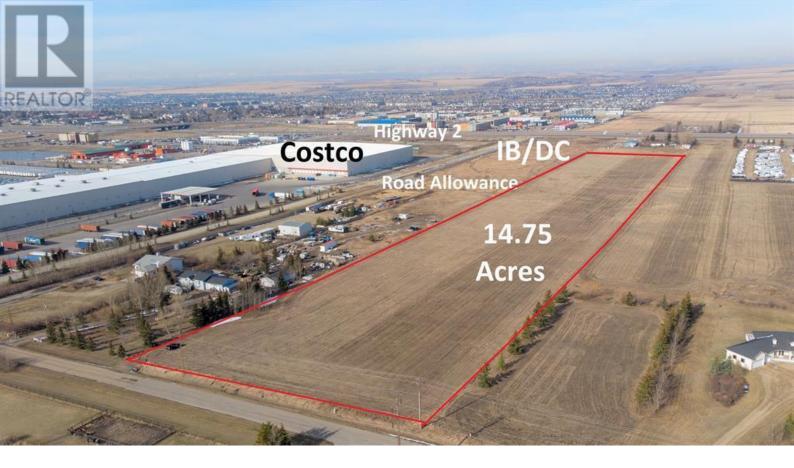

## 272151 Range Road 292 Airdrie Alberta

\$2,149,000

Alberta is back and opportunity knocks for You! A recent Industrial Business and Direct Control development has been approved on the adjacent property to the south with future road allowance from Highland Park Lane directly to the middle of the 14.75 acre Property. This property is on pavement immediately north of Highland Park Industrial (home to the Costco Wholesale Distribution Centre, Cam Clark Ford, UFA, TransCanada Turbines), with quick easy access via Hamilton Boulevard to Highway 567, QE II Highway and the North Service Road to flow freely between Calgary, Airdrie and northern Alberta. Only 15 minutes from Calgary International Airport, and 10 minutes from Cross Iron Mills in Balzac. The City of Airdrie offers a diverse young skilled labour force, excellent restaurant and lifestyle amenities, and lower property taxes. Currently zoned Rural Residential-4 with a water well and fenced perimeter, and Phase I Environmental Site Assessment is completed. Dimensions are more or less 330 feet wide X 1,952 feet deep. Existing commercial development in the area include RV storage, RV repair, and Direct Control businesses. Come and check out the possibilities for you. GST applicable. (id:6769)