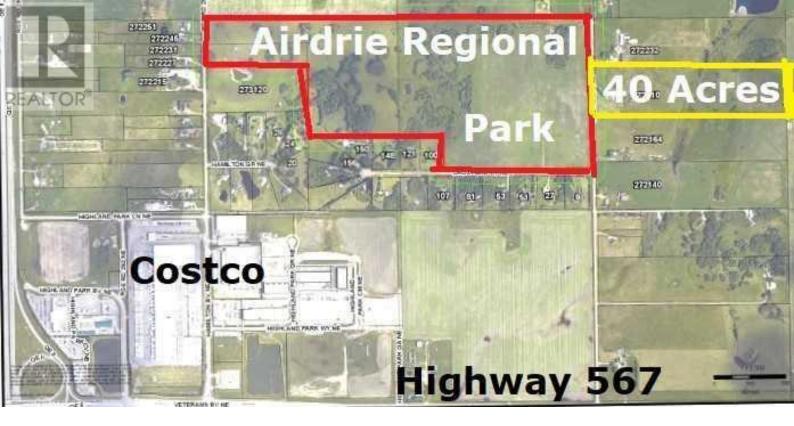

## 272210 Range Road 291 Airdrie Alberta

Opportunity knocks! 40 Acres on pavement INSIDE northeast Airdrie City Limits, north of the East Points Area Structure Plan and across from 185 acre Airdrie Regional Park and Croxford Estates. Panoramic West Views! 660 foot frontage onto paved Range Road 291 (future Airdrie main route). Ideal for home business (by permit), mini ranch or variety of permitted and discretionary uses (AG, General Ag District land use). Features a 1,505 sq.ft. fully developed bungalow with heated oversize attached garage. Bright open plan with a spacious great room with vaulted ceiling and fireplace, formal dining area, and roomy kitchen with nook and covered deck access. Lower level is fully developed with bedroom, full bath, large den, and spacious living area. Includes major appliances and window coverings. Ideal for animals or home business with detached heated 28' x 30' shop with box stalls and 10' x 25' storage shop. Cabin in back trees also for sale. On paved RR 291 with quick access to Highway 567/Veterans Blvd and QE II. (id:6769)