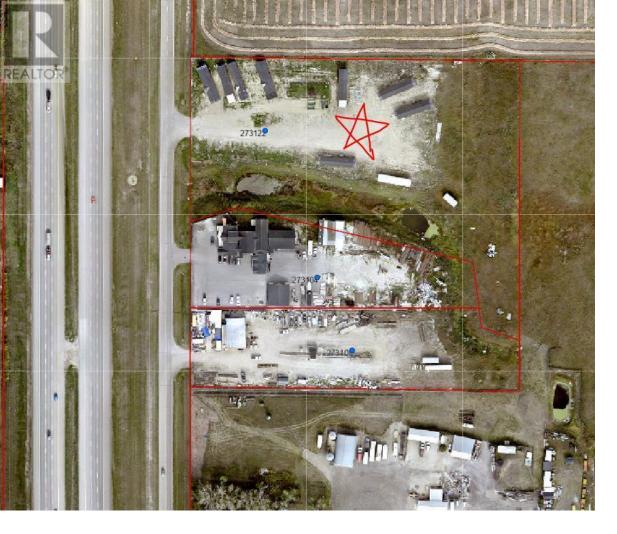

## 273122 Range Road 293 Airdrie Alberta

\$1,500,000

This 5.4 acre parcel borders QEII (highway 2) on the northend of Airdrie just north of Cam Clark Ford.....it has a well and power...partly fenced....50,000 vehilcles pass by on HIghway 2 everyday.!!!! It is in the City of Airdrie Zoned RB-G (see supplements) If you need Highway exposure this is the BEST location for you.!!!! (id:6769)