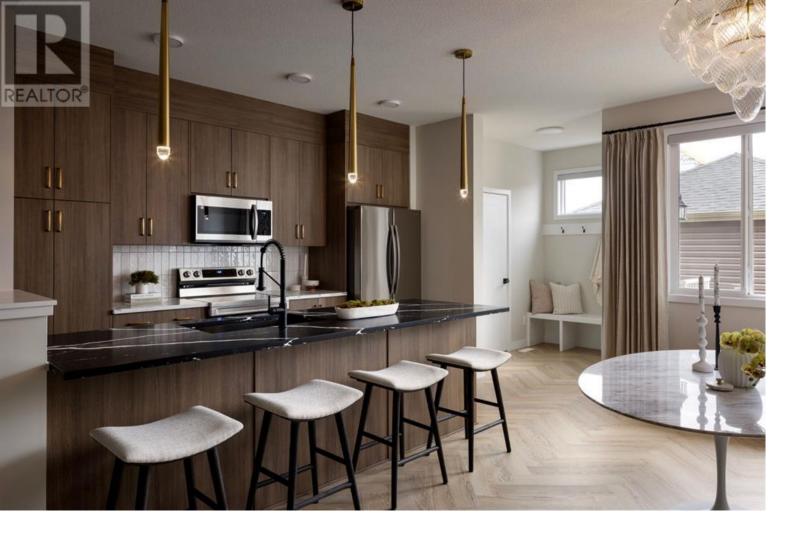

## 28 Sora Terrace Calgary Alberta

\$534,900

\*Visit show home at 318 sora way SE Calgary mon-thurs 4-7pm, sat/sunday 2-5pm. Self guided tours available outside those times! The "TALO" Floorplan, with 3 bed/2.5 bath + Bonus by 'Rohit Homes' - an award winning home builder for over 35 years. FEATURING: END LOT | SEPARATE ENTRANCE | LARGE WINDOWS | CONCRETE PARKING PAD | BRAND NEW | All Perfectly located In SE Calgary's 'Sora in Hotchkiss', featuring a pond, paths, easy access to major highways and more. Step inside to an expansive open floor plan that seamlessly connects living/dining and kitchen. KITCHEN FEATURES: SS appliances, quartz counters, large island (with place for bar stools), cabinets to ceiling (42' tall), boutique lighting - a perfect place to gather and create masterful meals. Off the kitchen is the dining, mid room and half bath. The TALO plan offers windows across the back and front, and with the high ceilings as well as open floor plan, it leaves the home feeling bright and inviting. Upstairs, find 3 good size bedrooms, bonus room, laundry, 2 full baths. The primary retreat includes a walk in closet, and spa like retreat full en-suite. Ensuite features: Single vanity, window, bath/shower combo with rain head and wand, quartz counters and beautiful tile work. The lot features alley access in the back to a concrete parking pad (double), a larger lot due to it being a corner unit, and a deck. This home is packed with features that make it a great option to consider for your next home purchase. Located just outside the ring-road, east of Stoney Trail, offering quick access to highways and other amenities on the southeast side of Calgary. All pictures and 3D tours are of the 'TALO' floorpan that is completed, your unit may have different (colors/finishings/spec upgrades/design interior/elevation) depending on Lot - confirm with builder. Get moving on this brand new place - before it's gone! \*Visi...