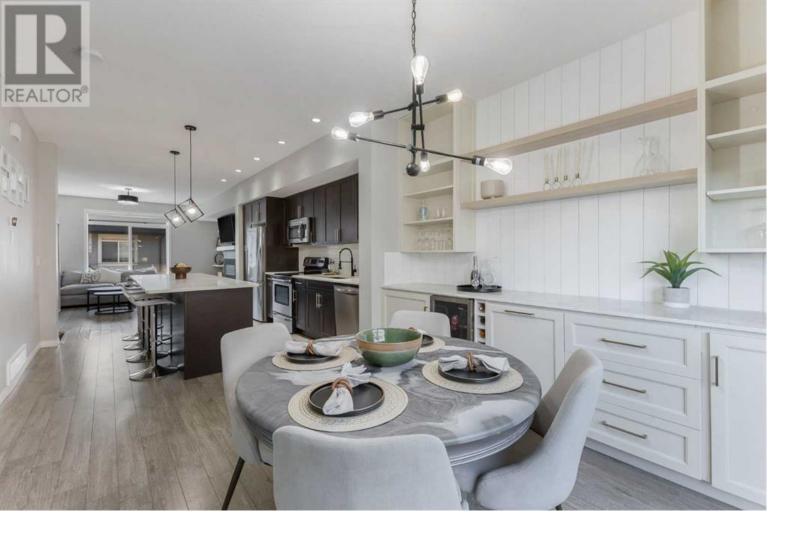

## 280 Williamstown Close Airdrie Alberta

\$419,900

The moment you walk through the entrance, you realize this unit stands out. Many additions have been made to this property to make it feel like a show suite. You will notice the feature wall when you walk through the main entrance, which creates a convenient location to hang jackets or items for your pets. On the main floor, the entertainment area was perfectly designed to create a cozy location to watch sports and movies at night's end. The kitchen is ideally situated for entertaining friends and family while still having plenty of room to prepare a meal for everyone. The dining area was amazingly curated with its custom dry bar for additional space and storage, allowing a perfect location separate from the kitchen. The half bathroom is conveniently tucked away on the main floor stairwell heading up to the bedrooms. Both bedrooms on this floor boast plenty of room regardless of which one you look at. The primary bedroom has a huge en-suite bathroom with a gorgeous walk-in closet with plenty of room for everyone's clothes. Heading to the secondary bedrooms, you pass the stacked washer, dryer, and second full bathroom. The secondary bedroom has a perfect location for your work-from-home setup and still allows lots of room for all your other necessities. The tandem garage has been coated with rubaroc flooring. This product is designed to endure the harshest environments and stand the test of time. It also has a fantastic workbench area that is perfect for any small jobs or repairs needed. Don't miss out on this fabulous property! (id:6769)