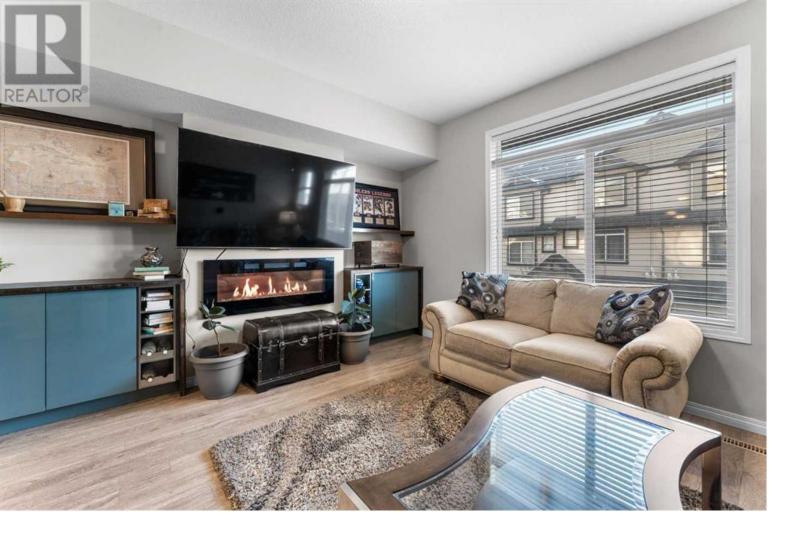

## 280 williamstown Close Airdrie Alberta

\$415,000

Welcome to this bright and spacious move-in ready 3-bedroom, 2.5-bath Townhome with your own 24' garage capable of fitting a full size pick up! Located conveniently within walking distance to restaurants, grocery stores, coffee shops, and public transportation. As you step inside, you'll be captivated by the seamless open concept floor plan. The kitchen is a chef's dream, boasting stunning granite countertops, a convenient breakfast bar, exquisite cabinetry, and sleek stainless steel appliances. SOME AMAZING UPGRADES RECENTLY DONE! HERE'S A BREAKDOWN: Freshly painted walls and ceiling New fridge, stacked laundry unit, ceiling fans, kitchen sink faucet, and a new shower head in the Ensuite bathroom Exciting Addition: