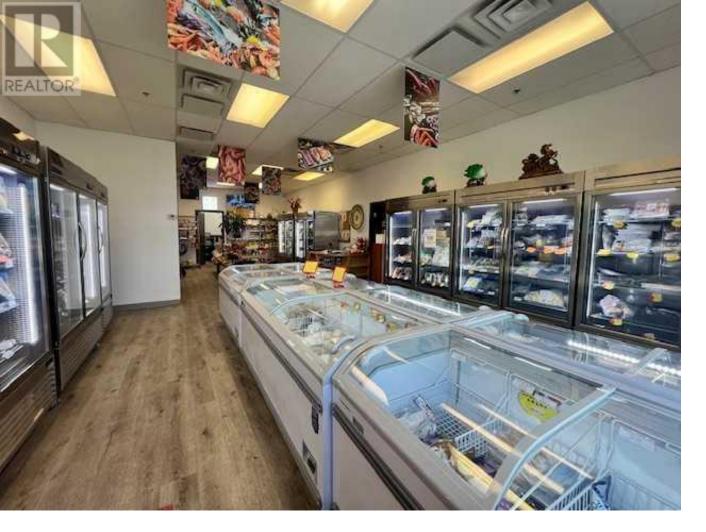

## 2820 5th Avenue Calgary Alberta

Warehouse space available for sublease, ranging from 800 SF up to 3,000 SF with flexible sizing and negotiable terms. Net rent at \$12/SF and operating costs at \$10/SF (utilities included). Features a convenient dock loading door. 4 years remaining on the head lease - sublease term negotiable. Cooler and freezer are available for rent separately. Ideal for storage, light industrial, or distribution uses. Well-located with competitive rates - don't miss out! (id:6769)