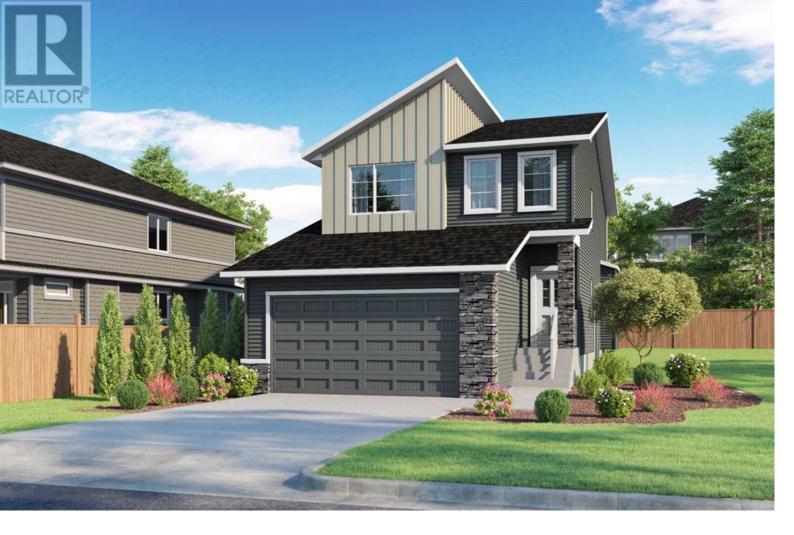

## 29 Southborough Square Cochrane Alberta

\$711,500

Introducing The Pineview by NuVista Homes in the flourishing community of Southbow Landing, located in South Cochrane. This brand new home offers a harmonious blend of modern convenience and tranquil living, with quick and easy access to Calgary, and the breathtaking Rocky Mountains. Southbow Landing is being developed with a vision of sustainability and convenience, featuring planned green spaces, schools, pathway systems, and essential amenities. This thoughtfully designed home is over 2,000 sq ft and has three spacious bedrooms and two and a half bathrooms, creating a perfect fit for families or anyone who appreciates comfort and space. The main floor welcomes you with 9 foot ceilings, offering an open atmosphere. It features a PRIVATE SEPARATE ENTRANCE, ideal for future basement development, providing versatility and additional space for growth. The kitchen is a chef's delight, showcasing upgraded appliances, top quality cabinetry with extended upper cabinets and elegant quartz countertops. A walkthrough pantry offers convenience and practicality, while the main floor flex room adds versatility to your living space. The LUXURY VINYL PLANK FLOORING throughout the main floor provides both style and durability. Upstairs, you will find three great sized bedrooms, complimented by a central bonus room that serves as a comfortable family entertainment space. The conveniently located laundry room adds practicality to the home's design. The primary suite features a luxurious ensuite, designed for relaxation and rejuvenation, and an extra large walk in closet to meet all your storage needs. Don't miss the chance to be part of Southbow Landing's vibrant family focused community with the confidence of being in a quality built home by a builder with an award winning reputation. (id:6769)