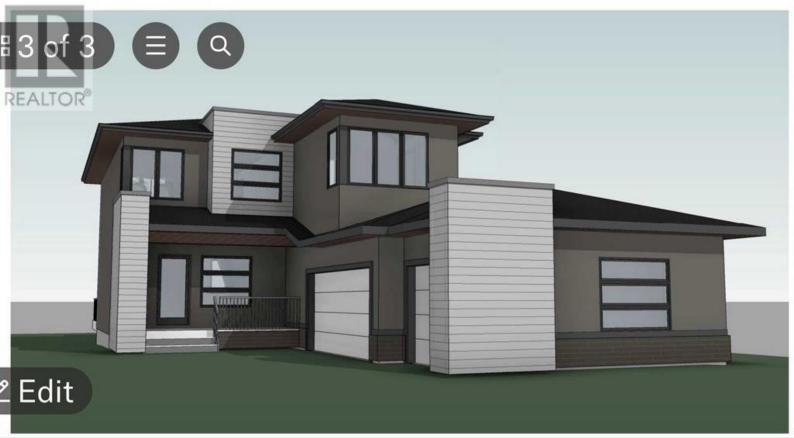

## 29 Sunvalley View Cochrane Alberta

Payton is the last home you'll need. All Aspen Creek homes are built to a standard most other builders consider upgraded. This homes features an airy and open concept main floor with 9ft ceilings. A beautiful main floor study that is a perfect work at home space. Large oversized windows to focus on letting in all the natural light and enjoy the amazing views. With plenty of space to entertain on your large deck, you'll be sure to be the one hosting all the parties. The kitchen is built to be used, featuring a large island with flush eating bar, finished in either quartz or granite. A nice sized walkthrough pantry with painted solid shelving. Beautiful side entry 3 car garage, plus a dedicated mud room with built in lockers along with a front entry closet. Upstairs offers 3 bedrooms, plus a large front bonus room where you can cozy up with the family. Laundry is conveniently located on the second floor including built in counter space and a laundry tub. Escape to the spalike owner's retreat featuring dual vanities, complete with a walk in closet and custom built-ins. Unwind in the oversized shower, or take a bath in large soaker tub. Aspen Creek Designer homes pick locations that are worthy of their beautiful homes, and Pinnacle is no exception. This community is nestled in Cochrane with Rocky Mountain Vistas on your doorstep. Located in the established community of Sunset Ridge, there is plenty of green space, nearby schools ranging from K-12 and beautiful walking trails to enjoy all year round. (id:6769)