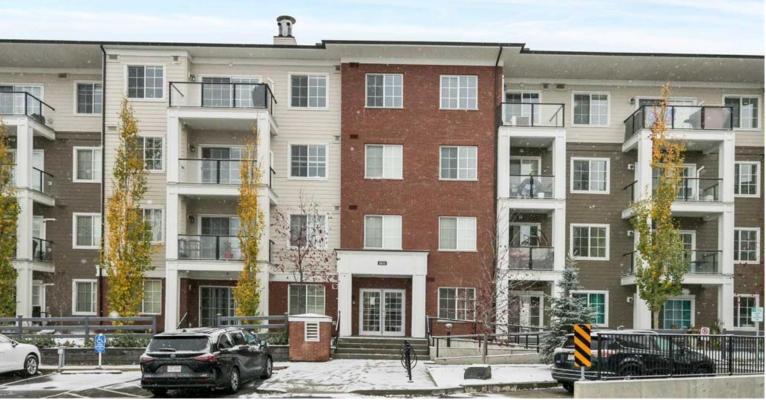

## 298 Sage Meadows Park Calgary Alberta \$384,900

Welcome Home! This gorgeous 2 Bedrooms + 2 Bathrooms CORNER UNIT condo has it all for first-time home buyers, investors, and downsizers. This second-floor unit features an OPEN FLOOR PLAN with 9-FOOT CEILINGS and vinyl flooring (NO CARPET). The UPGRADED KITCHEN features quartz countertops, stainless steel appliances, soft-close cabinets/drawers, and plenty of counter and cabinet space. There is an ABUNDANCE of NATURAL LIGHT coming from the large west and north-facing windows and the living room opens to a west-facing COVERED BALCONY with gas hookup. The MASTER BEDROOM oasis is complemented by a good-sized WALK-IN CLOSET and an ENSUITE BATHROOM. The spacious SECOND BEDROOM can be used as an office or kid's room and is across the hall from another 4PC BATHROOM. Other features of this unit include an IN-UNIT LAUNDRY ROOM with a stackable washer and dryer, TWO TITLED parking stalls (one HEATED UNDERGROUND, the other OUTSIDE surface), a spacious ASSIGNED STORAGE LOCKER, and AIR CONDITIONING. This unit is nestled in a serene space just moments away from green spaces, walking paths, and bike trails. This amazing location offers easy access to Stoney and Shaganappi Trails and is minutes away from Sage Hill Quarter, Creekside, and Beacon Hill shopping centers, where you will find grocery stores (Costco, Walmart, T&T Supermarket, Co-Op), restaurants, fitness facilities, child daycare centers, and many more amenities. (id:6769)